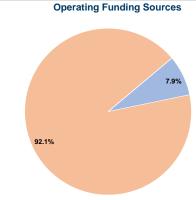

## **Sources of Capital Funds Expended**

**Total Operating Funds Expended** 

Fare Revenues Local Funds \$0 State Funds \$0 Federal Assistance \$0 Other Funds \$0 **Total Capital Funds Expended** \$0