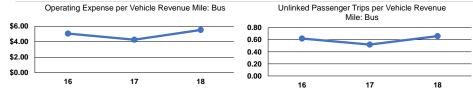

### **Performance Measures**

|       | Service Ef             | ficiency               |       |                    | Service Effectiveness |                      |
|-------|------------------------|------------------------|-------|--------------------|-----------------------|----------------------|
|       |                        |                        |       | Operating Expenses |                       |                      |
|       | Operating Expenses per | Operating Expenses per |       | per Unlinked       | Unlinked Trips per    | Unlinked Trips per   |
| Mode  | Vehicle Revenue Mile   | Vehicle Revenue Hour   | Mode  | Passenger Trip     | Vehicle Revenue Mile  | Vehicle Revenue Hour |
| Bus   | \$5.52                 | \$61.14                | Bus   | \$8.37             | 0.7                   | 7.3                  |
| Total | \$5.52                 | \$61.14                | Total | \$8.37             | 0.7                   | 7.3                  |