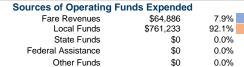

## **Sources of Capital Funds Expended**

**Total Operating Funds Expended** 

Fare Revenues Local Funds \$0 State Funds \$0 Federal Assistance \$0 Other Funds \$0 **Total Capital Funds Expended** \$0