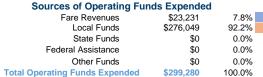

# Sources of Capital Funds Expended

Fare Revenues \$0

Local Funds \$0

State Funds \$0

Federal Assistance \$0

Other Funds \$0

Total Capital Funds Expended \$0

Service Effectiveness