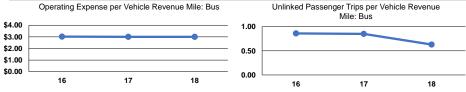

# Service Efficiency

|       |                        |                        |       | Operating Expenses |                      |                      |
|-------|------------------------|------------------------|-------|--------------------|----------------------|----------------------|
|       | Operating Expenses per | Operating Expenses per |       | per Unlinked       | Unlinked Trips per   | Unlinked Trips per   |
| Mode  | Vehicle Revenue Mile   | Vehicle Revenue Hour   | Mode  | Passenger Trip     | Vehicle Revenue Mile | Vehicle Revenue Hour |
| Bus   | \$3.00                 | \$40.75                | Bus   | \$4.75             | 0.6                  | 8.6                  |
| Total | \$3.00                 | \$40.75                | Total | \$4.75             | 0.6                  | 8.6                  |
|       |                        |                        |       |                    |                      |                      |