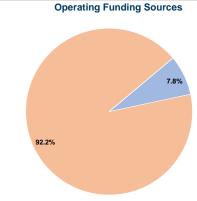

# Sources of Capital Funds Expended

Fare Revenues \$0

Local Funds \$0

State Funds \$0

Federal Assistance \$0

Other Funds \$0

Total Capital Funds Expended \$0

Service Effectiveness