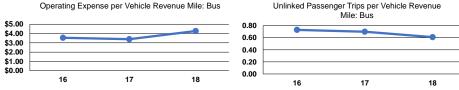

### Service Efficiency Service Effectiveness Operating Expenses

|       | Operating Expenses per | Operating Expenses per |       | per Unlinked   | Unlinked Trips per   | Unlinked Trips per   |
|-------|------------------------|------------------------|-------|----------------|----------------------|----------------------|
| Mode  | Vehicle Revenue Mile   | Vehicle Revenue Hour   | Mode  | Passenger Trip | Vehicle Revenue Mile | Vehicle Revenue Hour |
| Bus   | \$4.27                 | \$58.60                | Bus   | \$6.96         | 0.6                  | 8.4                  |
| Total | \$4.27                 | \$58.60                | Total | \$6.96         | 0.6                  | 8.4                  |
|       |                        |                        |       |                |                      |                      |