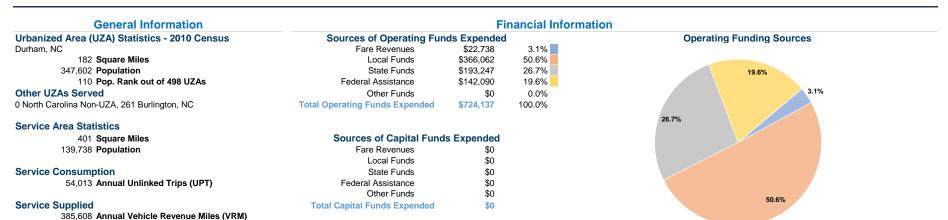

### Vehicles Operated at Maximum Service

|                 |          |                |           |          | Uses of |                |                       |                |                       |
|-----------------|----------|----------------|-----------|----------|---------|----------------|-----------------------|----------------|-----------------------|
|                 | Directly | Purchased      | Operating | Fare     | Capital | Annual         | <b>Annual Vehicle</b> | Annual Vehicle | Average Fleet Age     |
| Mode            | Operated | Transportation | Expenses  | Revenues | Funds   | Unlinked Trips | Revenue Miles         | Revenue Hours  | in Years <sup>a</sup> |
| Demand Response | 7        | -              | \$577,524 | \$16,532 | \$0     | 35,671         | 269,121               | 16,096         | 5.7                   |
| Bus             | 3        | -              | \$146,613 | \$6,206  | \$0     | 18,342         | 116,487               | 5,444          | 2.0                   |
| Total           | 10       | -              | \$724,137 | \$22,738 | \$0     | 54,013         | 385,608               | 21,540         |                       |