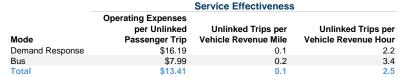

### Vehicles Operated at Maximum Service

|                 |          |                |           |          | Uses of |                |                       |                |                       |
|-----------------|----------|----------------|-----------|----------|---------|----------------|-----------------------|----------------|-----------------------|
|                 | Directly | Purchased      | Operating | Fare     | Capital | Annual         | <b>Annual Vehicle</b> | Annual Vehicle | Average Fleet Age     |
| Mode            | Operated | Transportation | Expenses  | Revenues | Funds   | Unlinked Trips | Revenue Miles         | Revenue Hours  | in Years <sup>a</sup> |
| Demand Response | 7        | -              | \$577,524 | \$16,532 | \$0     | 35,671         | 269,121               | 16,096         | 5.7                   |
| Bus             | 3        | -              | \$146,613 | \$6,206  | \$0     | 18,342         | 116,487               | 5,444          | 2.0                   |
| Total           | 10       | -              | \$724,137 | \$22,738 | \$0     | 54,013         | 385,608               | 21,540         |                       |