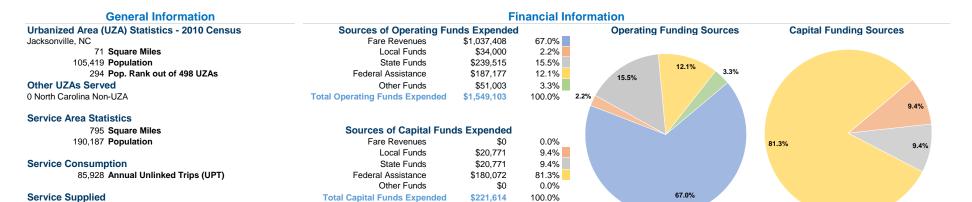

# **Operation Characteristics**

**Vehicles Operated** at Maximum Service

|                 | Uses of Uses of |                |             |             |           |                |                |                |                       |
|-----------------|-----------------|----------------|-------------|-------------|-----------|----------------|----------------|----------------|-----------------------|
|                 | Directly        | Purchased      | Operating   | Fare        | Capital   | Annual         | Annual Vehicle | Annual Vehicle | Average Fleet Age     |
| Mode            | Operated        | Transportation | Expenses    | Revenues    | Funds     | Unlinked Trips | Revenue Miles  | Revenue Hours  | in Years <sup>a</sup> |
| Demand Response | 17              | -              | \$1,549,103 | \$1,037,408 | \$221,614 | 85,928         | 714,701        | 36,841         | 2.8                   |
| Total           | 17              | _              | \$1.549.103 | \$1.037.408 | \$221.614 | 85.928         | 714.701        | 36.841         |                       |