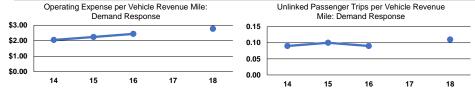

#### **Performance Measures**

# Service Efficiency

| Operating Expenses per | Operating Expenses per |
|------------------------|------------------------|
| Vehicle Revenue Mile   | Vehicle Revenue Hour   |
| \$2.77                 | \$65.71                |
| \$2.77                 | \$65.71                |
|                        | \$2.77                 |

#### Service Effectiveness Operating Expenses per Unlinked Unlinked Trips per Mode

**Unlinked Trips per** Passenger Trip Vehicle Revenue Mile Vehicle Revenue Hour \$24.35 0.1 2.7 \$24.35 0.1 2.7