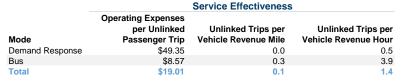

# Service Efficiency Operating Expenses per Vehicle Revenue Mile Operating Expenses per Vehicle Revenue Mile Operating Expenses per Vehicle Revenue Hour Demand Response \$1.44 \$23.20 Bus \$2.49 \$33.41 Total \$1.68 \$25.85