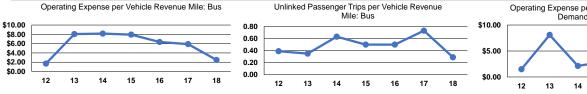

### Vehicles Operated at Maximum Service

| Mode            | Directly<br>Operated | Purchased<br>Transportation | Operating<br>Expenses | Fare<br>Revenues | Uses of<br>Capital<br>Funds | Annual<br>Unlinked Trips | Annual Vehicle<br>Revenue Miles | Annual Vehicle<br>Revenue Hours | Average Fleet Age<br>in Years <sup>a</sup> |
|-----------------|----------------------|-----------------------------|-----------------------|------------------|-----------------------------|--------------------------|---------------------------------|---------------------------------|--------------------------------------------|
| Demand Response | 7                    | rransportation -            | \$100,916             | \$0              | \$68,886                    | 2,045                    | 70,007                          | 4,349                           | 6.0                                        |
| Bus             | 2                    | -                           | \$50,951              | \$0              | \$0                         | 5,944                    | 20,461                          | 1,525                           | 4.5                                        |
| Total           | 9                    | -                           | \$151,867             | \$0              | \$68,886                    | 7,989                    | 90,468                          | 5,874                           |                                            |