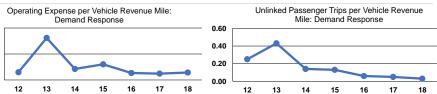

### Vehicles Operated at Maximum Service

| Mode            | Directly<br>Operated | Purchased<br>Transportation | Operating<br>Expenses | Fare<br>Revenues | Uses of<br>Capital<br>Funds | Annual<br>Unlinked Trips | Annual Vehicle<br>Revenue Miles | Annual Vehicle<br>Revenue Hours | Average Fleet Age<br>in Years <sup>a</sup> |
|-----------------|----------------------|-----------------------------|-----------------------|------------------|-----------------------------|--------------------------|---------------------------------|---------------------------------|--------------------------------------------|
| Demand Response | 7                    | rransportation -            | \$100,916             | \$0              | \$68,886                    | 2,045                    | 70,007                          | 4,349                           | 6.0                                        |
| Bus             | 2                    | -                           | \$50,951              | \$0              | \$0                         | 5,944                    | 20,461                          | 1,525                           | 4.5                                        |
| Total           | 9                    | -                           | \$151,867             | \$0              | \$68,886                    | 7,989                    | 90,468                          | 5,874                           |                                            |