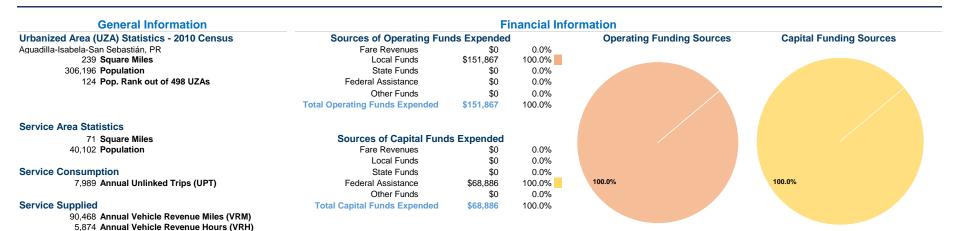

### Vehicles Operated at Maximum Service

| Mode            | Directly<br>Operated | Purchased<br>Transportation | Operating<br>Expenses | Fare<br>Revenues | Uses of<br>Capital<br>Funds | Annual<br>Unlinked Trips | Annual Vehicle<br>Revenue Miles | Annual Vehicle<br>Revenue Hours | Average Fleet Age<br>in Years <sup>a</sup> |
|-----------------|----------------------|-----------------------------|-----------------------|------------------|-----------------------------|--------------------------|---------------------------------|---------------------------------|--------------------------------------------|
| Demand Response | 7                    | rransportation -            | \$100,916             | \$0              | \$68,886                    | 2,045                    | 70,007                          | 4,349                           | 6.0                                        |
| Bus             | 2                    | -                           | \$50,951              | \$0              | \$0                         | 5,944                    | 20,461                          | 1,525                           | 4.5                                        |
| Total           | 9                    | -                           | \$151,867             | \$0              | \$68,886                    | 7,989                    | 90,468                          | 5,874                           |                                            |