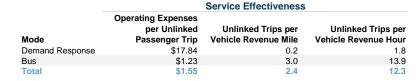

### Vehicles Operated at Maximum Service

Service Efficiency

|                 |          |                |           |          | Uses of   |                |                |                |                       |
|-----------------|----------|----------------|-----------|----------|-----------|----------------|----------------|----------------|-----------------------|
|                 | Directly | Purchased      | Operating | Fare     | Capital   | Annual         | Annual Vehicle | Annual Vehicle | Average Fleet Age     |
| Mode            | Operated | Transportation | Expenses  | Revenues | Funds     | Unlinked Trips | Revenue Miles  | Revenue Hours  | in Years <sup>a</sup> |
| Demand Response | 2        | -              | \$84,649  | \$0      | \$0       | 4,746          | 21,437         | 2,694          | 9.3                   |
| Bus             | 9        | -              | \$304,033 | \$0      | \$551,358 | 246,436        | 81,397         | 17,750         | 3.7                   |
| Total           | 11       | -              | \$388,682 | \$0      | \$551,358 | 251,182        | 102,834        | 20,444         |                       |

# Mode Vehicle Revenue Mile Vehicle Revenue Hour Demand Response \$3.95 \$31.42 Bus \$3.74 \$17.13 Total \$3.78 \$51.01

18