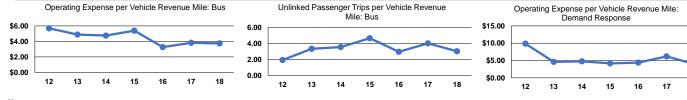

### Vehicles Operated at Maximum Service

Service Efficiency

|                 |          |                |           |          | Uses of   |                |                |                |                       |
|-----------------|----------|----------------|-----------|----------|-----------|----------------|----------------|----------------|-----------------------|
|                 | Directly | Purchased      | Operating | Fare     | Capital   | Annual         | Annual Vehicle | Annual Vehicle | Average Fleet Age     |
| Mode            | Operated | Transportation | Expenses  | Revenues | Funds     | Unlinked Trips | Revenue Miles  | Revenue Hours  | in Years <sup>a</sup> |
| Demand Response | 2        | -              | \$84,649  | \$0      | \$0       | 4,746          | 21,437         | 2,694          | 9.3                   |
| Bus             | 9        | -              | \$304,033 | \$0      | \$551,358 | 246,436        | 81,397         | 17,750         | 3.7                   |
| Total           | 11       | -              | \$388,682 | \$0      | \$551,358 | 251,182        | 102,834        | 20,444         |                       |

# Mode Vehicle Revenue Mile Vehicle Revenue Hour Demand Response \$3.95 \$31.42 Bus \$3.74 \$17.13 Total \$3.78 \$51.01

18