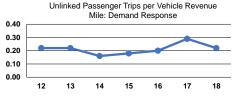

### Vehicles Operated at Maximum Service

Service Efficiency

|                 |          |                |           |          | Uses of   |                |                |                |                       |
|-----------------|----------|----------------|-----------|----------|-----------|----------------|----------------|----------------|-----------------------|
|                 | Directly | Purchased      | Operating | Fare     | Capital   | Annual         | Annual Vehicle | Annual Vehicle | Average Fleet Age     |
| Mode            | Operated | Transportation | Expenses  | Revenues | Funds     | Unlinked Trips | Revenue Miles  | Revenue Hours  | in Years <sup>a</sup> |
| Demand Response | 2        | -              | \$84,649  | \$0      | \$0       | 4,746          | 21,437         | 2,694          | 9.3                   |
| Bus             | 9        | -              | \$304,033 | \$0      | \$551,358 | 246,436        | 81,397         | 17,750         | 3.7                   |
| Total           | 11       | -              | \$388,682 | \$0      | \$551,358 | 251,182        | 102,834        | 20,444         |                       |

# Mode Vehicle Revenue Mile Vehicle Revenue Hour Demand Response \$3.95 \$31.42 Bus \$3.74 \$17.13 Total \$3.78 \$51.01

18