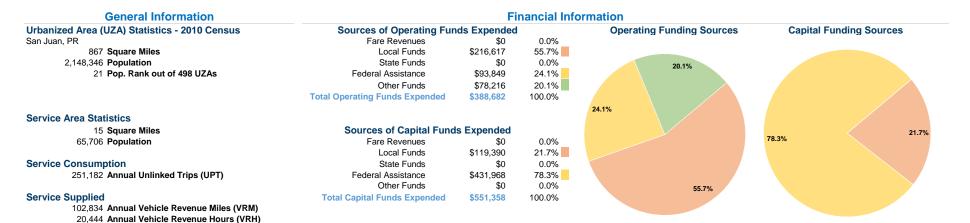

### Vehicles Operated at Maximum Service

Service Efficiency

|                 |          |                |           |          | Uses of   |                |                |                |                       |
|-----------------|----------|----------------|-----------|----------|-----------|----------------|----------------|----------------|-----------------------|
|                 | Directly | Purchased      | Operating | Fare     | Capital   | Annual         | Annual Vehicle | Annual Vehicle | Average Fleet Age     |
| Mode            | Operated | Transportation | Expenses  | Revenues | Funds     | Unlinked Trips | Revenue Miles  | Revenue Hours  | in Years <sup>a</sup> |
| Demand Response | 2        | -              | \$84,649  | \$0      | \$0       | 4,746          | 21,437         | 2,694          | 9.3                   |
| Bus             | 9        | -              | \$304,033 | \$0      | \$551,358 | 246,436        | 81,397         | 17,750         | 3.7                   |
| Total           | 11       | -              | \$388,682 | \$0      | \$551,358 | 251,182        | 102,834        | 20,444         |                       |