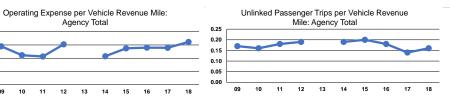

#### **Performance Measures**

\$4.00

\$3.00

\$1.00

Agency Total

12 13 14 15

## **Service Efficiency**

| Mode            | Operating Expenses per<br>Vehicle Revenue Mile | Operating Expenses per<br>Vehicle Revenue Hour |
|-----------------|------------------------------------------------|------------------------------------------------|
| Demand Response | \$3.62                                         | \$45.74                                        |
| Bus             | \$2.95                                         | \$34.39                                        |
| Total           | \$3,23                                         | \$38.93                                        |

## Service Effectiveness

|                                                      | OCI VICE EIICOUVEIICSS                               | VICE EIICOUVEIICSS                                |  |  |
|------------------------------------------------------|------------------------------------------------------|---------------------------------------------------|--|--|
| Operating Expenses<br>per Unlinked<br>Passenger Trip | Unlinked Trips per<br>Vehicle Revenue Mile           | Unlinked Trips per<br>Vehicle Revenue Hour        |  |  |
| \$24.60                                              | 0.1                                                  | 1.9                                               |  |  |
| \$17.13                                              | 0.2                                                  | 2.0                                               |  |  |
| \$19.98                                              | 0.2                                                  | 1.9                                               |  |  |
|                                                      | per Unlinked<br>Passenger Trip<br>\$24.60<br>\$17.13 | per Unlinked Passenger Trip \$24.60 \$17.13 \$0.2 |  |  |