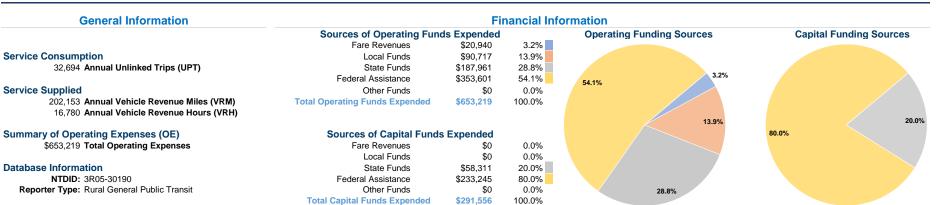

#### **Vehicles Operated** at Maximum Service

| Mode            | Directly<br>Operated | Purchased<br>Transportation | Operating<br>Expenses | Fare<br>Revenues | Uses of Capital<br>Funds Annual U | nlinked Trips | Annual Vehicle<br>Revenue Miles | Annual Vehicle<br>Revenue Hours |
|-----------------|----------------------|-----------------------------|-----------------------|------------------|-----------------------------------|---------------|---------------------------------|---------------------------------|
| Demand Response | 11                   | -                           | \$307,013             | \$3,442          | \$213,875                         | 12,478        | 84,904                          | 6,712                           |
| Bus             | 8                    | -                           | \$346,206             | \$17,498         | \$77,681                          | 20,216        | 117,249                         | 10,068                          |
| Total           | 19                   | -                           | \$653,219             | \$20,940         | \$291,556                         | 32,694        | 202,153                         | 16,780                          |