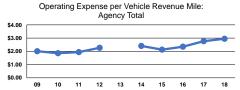

#### Service Efficiency

|                 | Operating Expenses per | Operating Expenses per |
|-----------------|------------------------|------------------------|
| Mode            | Vehicle Revenue Mile   | Vehicle Revenue Hour   |
| Demand Response | \$2.97                 | \$47.42                |
| Bus             | \$2.95                 | \$51.95                |
| Total           | \$2.95                 | \$50.66                |