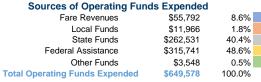

# **Mountain Transit Authority**

2018 Annual Agency Profile

1096 Broad Street Summersville, WV 26651

#### **General Information**

# Service Consumption

35,211 Annual Unlinked Trips (UPT)

#### Service Supplied

220,016 Annual Vehicle Revenue Miles (VRM) 12,823 Annual Vehicle Revenue Hours (VRH)

#### Summary of Operating Expenses (OE)

\$649,578 Total Operating Expenses

#### **Database Information**

NTDID: 3R05-30140

Reporter Type: Rural General Public Transit

#### **Financial Information**



### **Sources of Capital Funds Expended**

0.0% Fare Revenues Local Funds \$0 0.0% State Funds \$86,959 20.0% Federal Assistance \$347,837 80.0% Other Funds \$0 0.0% **Total Capital Funds Expended** \$434,796 100.0%





#### **Modal Characteristics**

## **Operation Characteristics**

# Vehicles Operated at Maximum Service

|                 | Directly | Purchased      | Operating | Fare     | Uses of Capital |                | Annual Vehicle | Annual Vehicle |
|-----------------|----------|----------------|-----------|----------|-----------------|----------------|----------------|----------------|
| Mode            | Operated | Transportation | Expenses  | Revenues | Funds Annual    | Unlinked Trips | Revenue Miles  | Revenue Hours  |
| Demand Response | 4        | -              | \$1