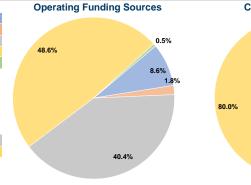

# **Mountain Transit Authority**

2018 Annual Agency Profile

1096 Broad Street Summersville, WV 26651

#### **General Information**

# Service Consumption

35,211 Annual Unlinked Trips (UPT)

#### Service Supplied

220,016 Annual Vehicle Revenue Miles (VRM) 12,823 Annual Vehicle Revenue Hours (VRH)

#### Summary of Operating Expenses (OE)

\$649,578 Total Operating Expenses

#### **Database Information**

NTDID: 3R05-30140

Reporter Type: Rural General Public Transit

#### **Financial Information**



### **Sources of Capital Funds Expended**

0.0% Fare Revenues Local Funds \$0 0.0% State Funds \$86,959 20.0% Federal Assistance \$347,837 80.0% Other Funds \$0 0.0% **Total Capital Funds Expended** \$434,796 100.0%





#### **Modal Characteristics**

## **Operation Characteristics**

# Vehicles Operated at Maximum Service

|                 | Directly | Purchased      | Operating | Fare     | Uses of Capital |                | Annual Vehicle | Annual Vehicle |
|-----------------|----------|----------------|-----------|----------|-----------------|----------------|----------------|----------------|
| Mode            | Operated | Transportation | Expenses  | Revenues | Funds Annual    | Unlinked Trips | Revenue Miles  | Revenue Hours  |
| Demand Response | 4        | -              | \$173,432 | \$11,634 | \$129,712       | 7,505          | 58,488         | 3,657          |
| Bus             | 5        | -              | \$476,146 | \$44,158 | \$305,084       | 27,706         | 161,528        | 9,166