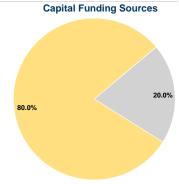

### **Sources of Capital Funds Expended**

0.0% Fare Revenues Local Funds \$0 0.0% State Funds \$86,959 20.0% Federal Assistance \$347,837 80.0% Other Funds \$0 0.0% **Total Capital Funds Expended** \$434,796 100.0%