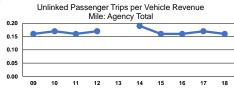

#### Service Effectiveness

|                 | Service Effectiveness                                |                                            |                                            |  |  |  |
|-----------------|------------------------------------------------------|--------------------------------------------|--------------------------------------------|--|--|--|
| Mode            | Operating Expenses<br>per Unlinked<br>Passenger Trip | Unlinked Trips per<br>Vehicle Revenue Mile | Unlinked Trips per<br>Vehicle Revenue Hour |  |  |  |
| Demand Response | \$23.11                                              | 0.1                                        | 2.1                                        |  |  |  |
| Bus             | \$17.19                                              | 0.2                                        | 3.0                                        |  |  |  |
| Total           | \$18.45                                              | 0.2                                        | 2.7                                        |  |  |  |