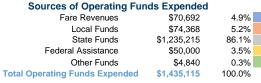

**Operating Funding Sources** 

# **Summary of Operating Expenses (OE)**

\$1,435,115 Total Operating Expenses