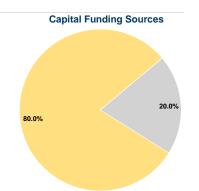

# **Sources of Capital Funds Expended**

0.0% Fare Revenues \$0 Local Funds \$0 0.0% State Funds \$70,003 20.0% Federal Assistance \$279,847 80.0% Other Funds \$0 0.0% **Total Capital Funds Expended** \$349,850 100.0%