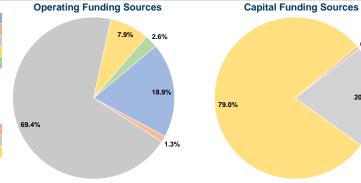

# Summary of Operating Expenses (OE)

\$3,815,165 Total Operating Expenses

# **Sources of Capital Funds Expended**

0.0% Fare Revenues Local Funds \$38,003 0.7% State Funds \$1,179,557 20.3% Federal Assistance \$4,578,856 79.0% Other Funds \$0 0.0% **Total Capital Funds Expended** \$5,796,416 100.0%