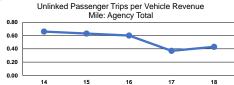

|                 | Service Effectiveness                                |                                            |                                            |  |  |  |
|-----------------|------------------------------------------------------|--------------------------------------------|--------------------------------------------|--|--|--|
| Mode            | Operating Expenses<br>per Unlinked<br>Passenger Trip | Unlinked Trips per<br>Vehicle Revenue Mile | Unlinked Trips per<br>Vehicle Revenue Hour |  |  |  |
| Demand Response | \$22.87                                              | 0.2                                        | 3.2                                        |  |  |  |
| Bus             | \$5.55                                               | 0.6                                        | 11.0                                       |  |  |  |
| Total           | \$9.92                                               | 0.4                                        | 6.8                                        |  |  |  |