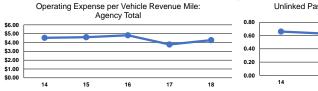

# **Service Efficiency**

|                 | Operating Expenses per | Operating Expenses per<br>Vehicle Revenue Hour |  |
|-----------------|------------------------|------------------------------------------------|--|
| Mode            | Vehicle Revenue Mile   |                                                |  |
| Demand Response | \$5.11                 | \$73.22                                        |  |
| Bus             | \$3.47                 | \$60.79                                        |  |
| Total           | \$4.27                 | \$67.45                                        |  |