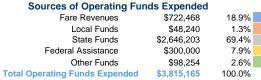

# Summary of Operating Expenses (OE)

\$3,815,165 Total Operating Expenses

# **Sources of Capital Funds Expended**

0.0% Fare Revenues Local Funds \$38,003 0.7% State Funds \$1,179,557 20.3% Federal Assistance \$4,578,856 79.0% Other Funds \$0 0.0% **Total Capital Funds Expended** \$5,796,416 100.0%