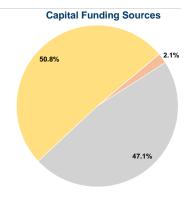

## **Sources of Capital Funds Expended**

0.0% Fare Revenues Local Funds \$973 2.1% State Funds \$22,278 47.1% Federal Assistance \$24,040 50.8% Other Funds \$0 0.0% **Total Capital Funds Expended** \$47,291 100.0%