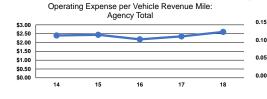

#### **Performance Measures**

## Service Efficiency

Unlinked Passenger Trips per Vehicle Revenue Mile: Agency Total

| M. J.           | Operating Expenses per | Operating Expenses per |
|-----------------|------------------------|------------------------|
| Mode            | Vehicle Revenue Mile   | Vehicle Revenue Hour   |
| Demand Response | \$2.26                 | \$64.13                |
| Bus             | \$3.65                 | \$80.51                |
| Total           | \$2.60                 | \$68.89                |