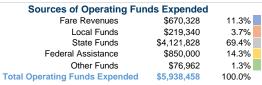

# **New Castle Area Transit Authority**

2018 Annual Agency Profile

311 Mahoning Avenue New Castle, PA 16102

# **General Information**

# **Service Consumption**

579,120 Annual Unlinked Trips (UPT)

# Service Supplied

1,104,873 Annual Vehicle Revenue Miles (VRM) 53,996 Annual Vehicle Revenue Hours (VRH)

# Summary of Operating Expenses (OE)

\$5,938,458 Total Operating Expenses

#### **Database Information**

NTDID: 3R04-30151

Reporter Type: Rural General Public Transit

# **Financial Information**



# Sources of Capital Funds Expended

0.0% Fare Revenues Local Funds \$1,448 3.3% State Funds \$42,030 96.7% Federal Assistance \$0 0.0% Other Funds \$0 0.0% **Total Capital Funds Expended** \$43,478 100.0%





# **Modal Characteristics**

# **Operation Characteristics**

# Vehicles Operated at Maximum Service

| Mode            | Directly<br>Operated | Purchased<br>Transportation | Operating<br>Expenses | Fare<br>Revenues | Uses of Capital<br>Funds | Annual Unlinked Trips | Annual Vehicle<br>Revenue Miles | Annual Vehicle<br>Revenue Hours |
|-----------------|----------------------|-----------------------------|-----------------------|------------------|--------------------------|-----------------------|---------------------------------|---------------------------------|
| Commuter Bus