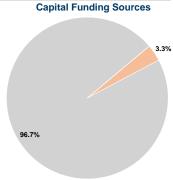

# Sources of Capital Funds Expended

0.0% Fare Revenues Local Funds \$1,448 3.3% State Funds \$42,030 96.7% Federal Assistance \$0 0.0% Other Funds \$0 0.0% **Total Capital Funds Expended** \$43,478 100.0%