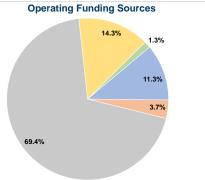

# **New Castle Area Transit Authority**

2018 Annual Agency Profile

311 Mahoning Avenue New Castle, PA 16102

# **General Information**

# **Service Consumption**

579,120 Annual Unlinked Trips (UPT)

# Service Supplied

1,104,873 Annual Vehicle Revenue Miles (VRM) 53,996 Annual Vehicle Revenue Hours (VRH)

# Summary of Operating Expenses (OE)

\$5,938,458 Total Operating Expenses

#### **Database Information**

NTDID: 3R04-30151

Reporter Type: Rural General Public Transit

# **Financial Information**



# Sources of Capital Funds Expended

0.0% Fare Revenues Local Funds \$1,448 3.3% State Funds \$42,030 96.7% Federal Assistance \$0 0.0% Other Funds \$0 0.0% **Total Capital Funds Expended** \$43,478 100.0%





# **Modal Characteristics**

# **Operation Characteristics**

# Vehicles Operated at Maximum Service

| Mode            | Directly<br>Operated | Purchased<br>Transportation | Operating<br>Expenses | Fare<br>Revenues | Uses of Capital<br>Funds | Annual Unlinked Trips | Annual Vehicle<br>Revenue Miles | Annual Vehicle<br>Revenue Hours |
|-----------------|----------------------|-----------------------------|-----------------------|------------------|--------------------------|-----------------------|---------------------------------|---------------------------------|
| Commuter Bus    | 7                    | -                           | \$1,260,437           | \$394,092        | \$0                      | 110,370               | 391,336                         | 11,504