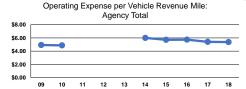

# Service Efficiency

| Mode            | Operating Expenses per<br>Vehicle Revenue Mile | Operating Expenses per<br>Vehicle Revenue Hour |
|-----------------|------------------------------------------------|------------------------------------------------|
| Commuter Bus    | \$3.22                                         | \$109.57                                       |
| Demand Response | \$3.54                                         | \$38.99                                        |
| Bus             | \$6.63                                         | \$112.66                                       |
| Total           | \$5.37                                         | \$109.98                                       |