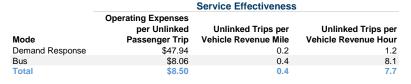

# Service Efficiency

| Mode            | Operating Expenses per<br>Vehicle Revenue Mile | Operating Expenses per<br>Vehicle Revenue Hour |
|-----------------|------------------------------------------------|------------------------------------------------|
| Demand Response | \$8.56                                         | \$58.16                                        |
| Bus             | \$3.55                                         | \$65.63                                        |
| Total           | \$3.68                                         | \$65.10                                        |