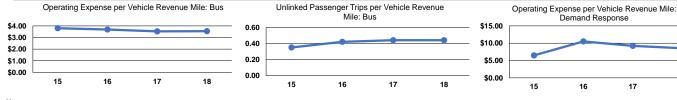

15

0.30

0.20

0.10

18

Unlinked Passenger Trips per Vehicle Revenue

Mile: Demand Response

17

18