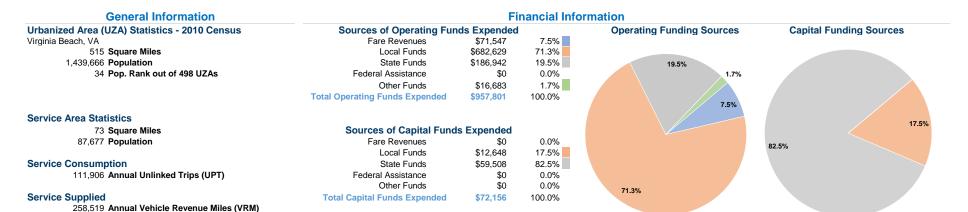

## Vehicles Operated at Maximum Service

|                 |          |                |           |          | Uses of  |                |                |                |                       |
|-----------------|----------|----------------|-----------|----------|----------|----------------|----------------|----------------|-----------------------|
|                 | Directly | Purchased      | Operating | Fare     | Capital  | Annual         | Annual Vehicle | Annual Vehicle | Average Fleet Age     |
| Mode            | Operated | Transportation | Expenses  | Revenues | Funds    | Unlinked Trips | Revenue Miles  | Revenue Hours  | in Years <sup>a</sup> |
| Demand Response | -        | 1              | \$59,786  | \$3,714  | \$0      | 1,247          | 6,986          | 1,028          | 0.0                   |
| Bus             | -        | 6              | \$891,847 | \$67,833 | \$72,156 | 110,659        | 251,533        | 13,589         | 3.9                   |
| Total           | -        | 7              | \$951,633 | \$71,547 | \$72,156 | 111,906        | 258,519        | 14,617         |                       |