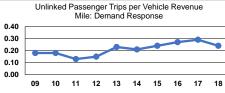

#### Service Efficiency Operating Expenses per Operating Expenses per Mode Vehicle Revenue Mile Vehicle Revenue Hour \$3.83 \$37.75 Demand Response \$3.08 \$35.60 Bus Total \$3.71

Operating Expense per Vehicle Revenue Mile: Bus