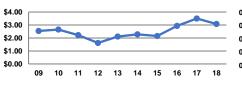

#### Service Efficiency Operating Expenses per Operating Expenses per Mode Vehicle Revenue Mile Vehicle Revenue Hour \$3.83 \$37.75 Demand Response \$3.08 \$35.60 Bus Total \$3.71

Operating Expense per Vehicle Revenue Mile: Bus