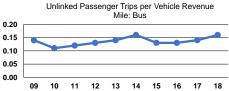

rs  | in Years <sup>a</sup> |
| Demand Response | -        | 26             | \$2,249,672 | \$570,029 | \$0      | 139,733        | 587,445               | 59,591         | 4.0                   |
| Bus             | -        | 4              | \$337,124   | \$25,625  | \$60,972 | 17,471         | 109,574               | 9,471          | 4.4                   |
| Total           | -        | 30             | \$2.586.796 | \$595,654 | \$60.972 | 157.204        | 697.019               | 69.062         |                       |

### **Performance Measures**

#### Service Efficiency Operating Expenses per Operating Expenses per Mode Vehicle Revenue Mile Vehicle Revenue Hour \$3.83 \$37.75 Demand Response \$3.08 \$35.60 Bus Total \$3.71









Operating Expense per Vehicle Revenue Mile: Bus



#### Notes:

<sup>a</sup>Demand Response - Taxi (DT) and non-dedicated fleets do not report fleet age data.