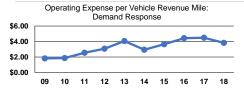

#### Service Efficiency Operating Expenses per Operating Expenses per Mode Vehicle Revenue Mile Vehicle Revenue Hour \$3.83 \$37.75 Demand Response \$3.08 \$35.60 Bus Total \$3.71

Operating Expense per Vehicle Revenue Mile: Bus