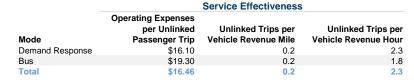

#### Service Efficiency Operating Expenses per Operating Expenses per Mode Vehicle Revenue Mile Vehicle Revenue Hour \$3.83 \$37.75 Demand Response \$3.08 \$35.60 Bus Total \$3.71

Operating Expense per Vehicle Revenue Mile: Bus