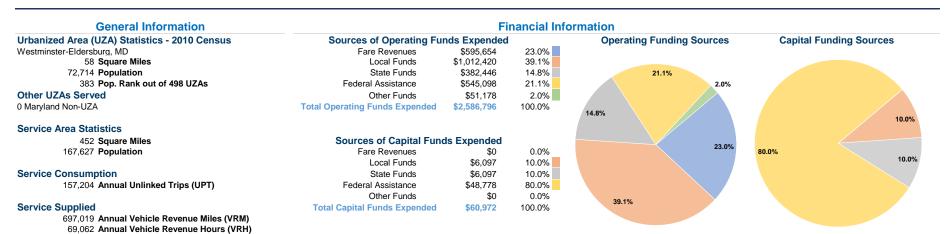

## **Vehicles Operated** at Maximum Service

|                 |          |                |             |           | uses or  |                |                       |                |                       |
|-----------------|----------|----------------|-------------|-----------|----------|----------------|-----------------------|----------------|-----------------------|
|                 | Directly | Purchased      | Operating   | Fare      | Capital  | Annual         | <b>Annual Vehicle</b> | Annual Vehicle | Average Fleet Age     |
| Mode            | Operated | Transportation | Expenses    | Revenues  | Funds    | Unlinked Trips | Revenue Miles         | Revenue Hours  | in Years <sup>a</sup> |
| Demand Response | -        | 26             | \$2,249,672 | \$570,029 | \$0      | 139,733        | 587,445               | 59,591         | 4.0                   |
| Bus             | -        | 4              | \$337,124   | \$25,625  | \$60,972 | 17,471         | 109,574               | 9,471          | 4.4                   |
| Total           | -        | 30             | \$2.586.796 | \$595,654 | \$60.972 | 157.204        | 697.019               | 69.062         |                       |