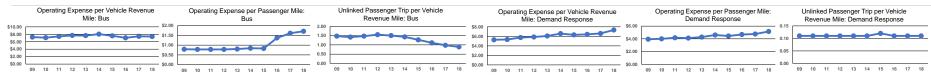

Service Efficiency Service Effectiveness **Performance Measures** Operating Expenses per Operating Expenses per Operating Expenses per Unlinked Trips per Unlinked Trips per Operating Expenses per Vehicle Revenue Hour Mode Vehicle Revenue Mile Mode Passenger Mile **Unlinked Passenger Trip** Vehicle Revenue Mile Vehicle Revenue Hour Demand Response \$7.34 \$130.38 Demand Response \$5.16 \$65.04 0.1 2.0 \$7.40 \$107.66 Bus \$1.71 \$8.31 0.9 13.0 Bus \$7.37 \$118.00 \$2.58 \$14.80 0.5 Total Total 8.0