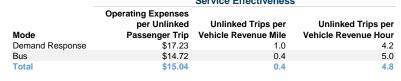

| -              | \$828,117 | \$53,694 | \$0             | 55,043        | 141,442        | 11,377                |

#### **Performance Measures**

## **Service Efficiency**

| Mode            | Operating Expenses per<br>Vehicle Revenue Mile | Operating Expenses per<br>Vehicle Revenue Hour |
|-----------------|------------------------------------------------|------------------------------------------------|
| Demand Response | \$17.35                                        | \$72.43                                        |
| Bus             | \$5.24                                         | \$72.85                                        |
| Total           | \$5.85                                         | \$72.79                                        |



## Service Effectiveness