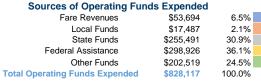

## Summary of Operating Expenses (OE)

\$828,117 Total Operating Expenses

## **Sources of Capital Funds Expended**

Fare Revenues Local Funds \$0 State Funds \$0 Federal Assistance \$0 Other Funds \$0 **Total Capital Funds Expended** \$0