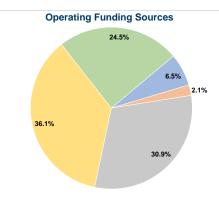

# **Gloversville City Hall**

2018 Annual Agency Profile

3 Frontage Rd Gloversville, NY 12078

## **General Information**

# **Financial Information**

## **Service Consumption**

55,043 Annual Unlinked Trips (UPT)

## Service Supplied

141,442 Annual Vehicle Revenue Miles (VRM) 11,377 Annual Vehicle Revenue Hours (VRH)

## Summary of Operating Expenses (OE)

\$828,117 Total Operating Expenses

#### **Database Information**

NTDID: 2R02-20981

Reporter Type: Rural General Public Transit



## **Sources of Capital Funds Expended**

Fare Revenues Local Funds \$0 State Funds \$0 Federal Assistance \$0 Other Funds \$0 **Total Capital Funds Expended** \$0



## **Modal Characteristics**

## **Operation Characteristics**

## **Vehicles Operated** at Maximum Service

|                 | Directly | Purchased      | Operating | Fare     | Uses of Capital |               | Annual Vehicle | <b>Annual Vehicle</b> |
|-----------------|----------|----------------|-----------|----------|-----------------|---------------|----------------|-----------------------|
| Mode            | Operated | Transportation | Expenses  | Revenues | Funds Annual U  | nlinked Trips | Revenue Miles  | Revenue Hours         |
| Demand Response | 2        | -              | \$124,218 | \$5,983  | \$0             | 7,211         | 7,159          | 1,715                 |
| Bus             | 3        | -              | \$703,899 | \$47,711 | \$0             | 47,832        |