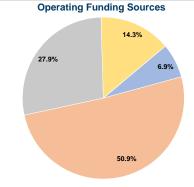

# Summary of Operating Expenses (OE) \$1,782,200 Total Operating Expenses

# **Sources of Capital Funds Expended**

Fare Revenues Local Funds \$0 State Funds \$0 Federal Assistance \$0 Other Funds \$0 **Total Capital Funds Expended** \$0