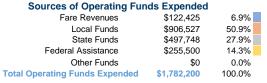

# Summary of Operating Expenses (OE) \$1,782,200 Total Operating Expenses

# **Sources of Capital Funds Expended**

Fare Revenues Local Funds \$0 State Funds \$0 Federal Assistance \$0 Other Funds \$0 **Total Capital Funds Expended** \$0