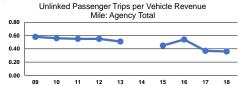

# **Performance Measures**

|                 | Service Effectiveness                                |                                            |                                            |  |  |  |
|-----------------|------------------------------------------------------|--------------------------------------------|--------------------------------------------|--|--|--|
| Mode            | Operating Expenses<br>per Unlinked<br>Passenger Trip | Unlinked Trips per<br>Vehicle Revenue Mile | Unlinked Trips per<br>Vehicle Revenue Hour |  |  |  |
| Demand Response | \$17.22                                              | 0.3                                        | 1.4                                        |  |  |  |
| Bus             | \$15.52                                              | 0.4                                        | 5.9                                        |  |  |  |
| Total           | \$15.56                                              | 0.4                                        | 5.5                                        |  |  |  |