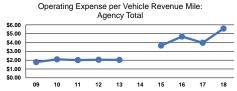

# **Performance Measures**

# Service Efficiency

|                 | Operating Expenses per | Operating Expenses per<br>Vehicle Revenue Hour |  |
|-----------------|------------------------|------------------------------------------------|--|
| Mode            | Vehicle Revenue Mile   |                                                |  |
| Demand Response | \$5.58                 | \$24.08                                        |  |
| Bus             | \$5.58                 | \$91.68                                        |  |
| Total           | \$5.58                 | \$85.58                                        |  |