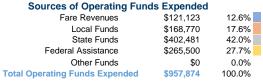

## Financial Information

### **Summary of Operating Expenses (OE)**

\$957,874 Total Operating Expenses