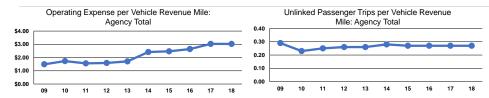

#### **Performance Measures**

Mode Bus Total

#### Service Efficiency

| Operating Expenses per | Operating Expenses per |  |  |
|------------------------|------------------------|--|--|
| Vehicle Revenue Mile   | Vehicle Revenue Hour   |  |  |
| \$3.03                 | \$34.71                |  |  |
| \$3.03                 | \$34.71                |  |  |

# Service Effectiveness

| OCI VICE ENCOLIVENCIS |                                           |                                                                                                    |  |  |  |
|-----------------------|-------------------------------------------|----------------------------------------------------------------------------------------------------|--|--|--|
| Operating Expenses    |                                           |                                                                                                    |  |  |  |
| per Unlinked          | Unlinked Trips per                        | Unlinked Trips per                                                                                 |  |  |  |
| Passenger Trip        | Vehicle Revenue Mile                      | Vehicle Revenue Hour                                                                               |  |  |  |
| \$11.35               | 0.3                                       | 3.1                                                                                                |  |  |  |
| \$11.35               | 0.3                                       | 3.1                                                                                                |  |  |  |
|                       | per Unlinked<br>Passenger Trip<br>\$11.35 | Operating Expenses per Unlinked Passenger Trip \$11.35 Unlinked Trips per Vehicle Revenue Mile 0.3 |  |  |  |