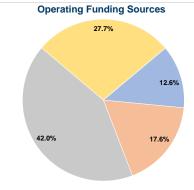

## Financial Information

### **Summary of Operating Expenses (OE)**

\$957,874 Total Operating Expenses