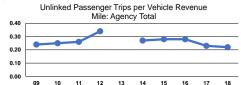

|                 | Service Effectiveness                                |                                            |                                            |  |  |  |
|-----------------|------------------------------------------------------|--------------------------------------------|--------------------------------------------|--|--|--|
| Mode            | Operating Expenses<br>per Unlinked<br>Passenger Trip | Unlinked Trips per<br>Vehicle Revenue Mile | Unlinked Trips per<br>Vehicle Revenue Hour |  |  |  |
| Demand Response | \$34.67                                              | 0.1                                        | 1.5                                        |  |  |  |
| Bus             | \$11.19                                              | 0.2                                        | 3.9                                        |  |  |  |
| Total           | \$12.73                                              | 0.2                                        | 3.5                                        |  |  |  |