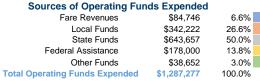

2018 Annual Agency Profile

#### **General Information**

# Financial Information

### **Service Consumption**

101,153 Annual Unlinked Trips (UPT)

#### Service Supplied

469,784 Annual Vehicle Revenue Miles (VRM) 28,814 Annual Vehicle Revenue Hours (VRH)

# **Summary of Operating Expenses (OE)**

\$1,287,277 Total Operating Expenses

#### **Database Information**

NTDID: 2R02-20939

Reporter Type: Rural General Public Transit



#### **Sources of Capital Funds Expended**



# **Modal Characteristics**

## **Operation Characteristics**

# Vehicles Operated at Maximum Service

|                 | Directly | Purchased      | Operating   | Fare     | Uses of Capital |              | Annual Vehicle | Annual Vehicle |
|-----------------|----------|----------------|-------------|----------|-----------------|--------------|----------------|----------------|
| Mode            | Operated | Transportation | Expenses    | Revenues | Funds Annual Ui | linked Trips | Revenue Miles  | Revenue Hours  |
| Demand Response | 5        | -              | \$229,681   | \$5,549  | \$0             | 6,624        | 84,910         | 4,420          |
| Bus             | 10       | -              | \$1,057,596 | \$79,197 | \$0