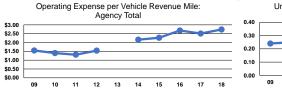

#### Service Efficiency

| Mode            | Operating Expenses per<br>Vehicle Revenue Mile | Operating Expenses per<br>Vehicle Revenue Hour |
|-----------------|------------------------------------------------|------------------------------------------------|
| Demand Response | \$2.70                                         | \$51.96                                        |
| Bus             | \$2.75                                         | \$43.35                                        |
| Total           | \$2.74                                         | \$44.68                                        |