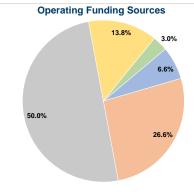

2018 Annual Agency Profile

#### **General Information**

# Financial Information

### **Service Consumption**

101,153 Annual Unlinked Trips (UPT)

#### Service Supplied

469,784 Annual Vehicle Revenue Miles (VRM) 28,814 Annual Vehicle Revenue Hours (VRH)

# **Summary of Operating Expenses (OE)**

\$1,287,277 Total Operating Expenses

#### **Database Information**

NTDID: 2R02-20939

Reporter Type: Rural General Public Transit



#### **Sources of Capital Funds Expended**



# **Modal Characteristics**

## **Operation Characteristics**

# Vehicles Operated at Maximum Service

|                 | Directly | Purchased      | Operating   | Fare     | Uses of Capital |              | Annual Vehicle | Annual Vehicle |
|-----------------|----------|----------------|-------------|----------|-----------------|--------------|----------------|----------------|
| Mode            | Operated | Transportation | Expenses    | Revenues | Funds Annual Ui | linked Trips | Revenue Miles  | Revenue Hours  |
| Demand Response | 5        | -              | \$229,681   | \$5,549  | \$0             | 6,624        | 84,910         | 4,420          |
| Bus             | 10       | -              | \$1,057,596 | \$79,197 | \$0             | 94,529       | 384,874        | 24,394