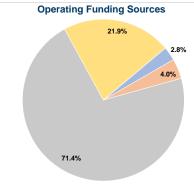

### **Summary of Operating Expenses (OE)**

\$741,239 Total Operating Expenses

# Vehicles Operated at Maximum Service

| Mode  | Directly<br>Operated | Purchased<br>Transportation | Operating<br>Expenses | Fare<br>Revenues |
|-------|----------------------|-----------------------------|-----------------------|------------------|
|       |                      |                             |                       |                  |
| Total | 14                   | _                           | \$741 239             | \$20.554         |