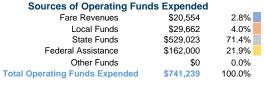

### **Summary of Operating Expenses (OE)**

\$741,239 Total Operating Expenses

# Vehicles Operated at Maximum Service

| Mode  | Directly<br>Operated | Purchased<br>Transportation | Operating<br>Expenses | Fare<br>Revenues |
|-------|----------------------|-----------------------------|-----------------------|------------------|
|       |                      |                             |                       |                  |
| Total | 14                   | _                           | \$741 239             | \$20.554         |