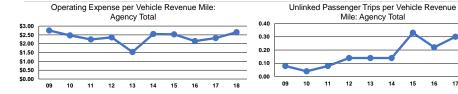

#### Service Efficiency

| Operating Expenses per |  |
|------------------------|--|
| Vehicle Revenue Mile   |  |
| \$2.65                 |  |
| \$2.65                 |  |

Operating Expenses per Vehicle Revenue Hour \$50.32

|       |                                    | Service Effectiveness |                      |  |  |
|-------|------------------------------------|-----------------------|----------------------|--|--|
|       | Operating Expenses<br>per Unlinked | Unlinked Trips per    | Unlinked Trips per   |  |  |
| Mode  | Passenger Trip                     | Vehicle Revenue Mile  | Vehicle Revenue Hour |  |  |
| Bus   | \$7.85                             | 0.3                   | 6.4                  |  |  |
| Total | \$7.85                             | 0.3                   | 6.4                  |  |  |