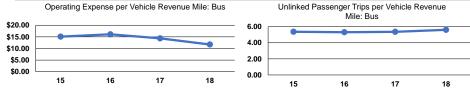

#### Service Efficiency Service Effectiveness Operating Expenses Operating Expenses per Operating Expenses per per Unlinked Unlinked Trips per

**Unlinked Trips per** Vehicle Revenue Mile Vehicle Revenue Hour Mode Passenger Trip Vehicle Revenue Mile Vehicle Revenue Hour Mode \$2.09 5.6 Bus \$11.71 \$81.36 Bus 39.0 \$11.71 \$81.36 \$2.09 5.6 39.0 Total **Total** 