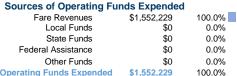

### **Total Operating Funds Expended** \$1,552,229

**Sources of Capital Funds Expended** Fare Revenues Local Funds \$0 State Funds \$0 Federal Assistance \$0 Other Funds \$0 **Total Capital Funds Expended** \$0