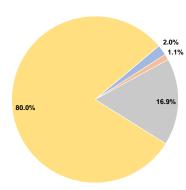

ation

89 Pop. Rank out of 498 UZAs

#### Other UZAs Served

453 Middletown, NY, 0 New York Non-UZA

### **Service Area Statistics**

62 Square Miles 136,943 Population

#### Service Consumption

25,347 Annual Unlinked Trips (UPT)

### Service Supplied

110,109 Annual Vehicle Revenue Miles (VRM) 11,548 Annual Vehicle Revenue Hours (VRH)

#### **Database Information**

NTDID: 20216

Reporter Type: Reduced Reporter

### **Financial Information**



### Sources of Capital Funds Expended

| Fare Revenues                | \$0 |
|------------------------------|-----|
| Local Funds                  | \$0 |
| State Funds                  | \$0 |
| Federal Assistance           | \$0 |
| Other Funds                  | \$0 |
| Total Capital Funds Expended | \$0 |

#### **Operating Funding Sources**



# **Modal Characteristics**

### **Operation Characteristics**

### Vehicles Operated at Maximum Service

|                 |          | Uses of        |           |          |         |                |                |                |                       |
|-----------------|----------|----------------|-----------|----------|---------|----------------|----------------|----------------|-----------------------|
|                 | Directly | Purchased      | Operating | Fare     | Capital | Annual         | Annual Vehicle | Annual Vehicle | Average Fleet Age     |
| Mode            | Operated | Transportation | Expenses  | Revenues | Funds   | Unlinked Trips | Revenue Miles  | Revenue Hours  | in Years <sup>a</sup> |
| Demand Response | -        | 9              | \$879,999 | \$17,740