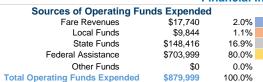

### Sources of Capital Funds Expended

| Fare Revenues                | \$0 |
|------------------------------|-----|
| Local Funds                  | \$0 |
| State Funds                  | \$0 |
| Federal Assistance           | \$0 |
| Other Funds                  | \$0 |
| Total Capital Funds Expended | \$0 |

#### **Operating Funding Sources**