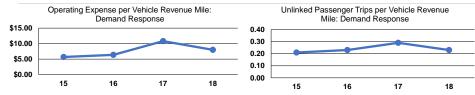

### Service Efficiency

| Mode            | Operating Expenses per<br>Vehicle Revenue Mile | Operating Expenses per<br>Vehicle Revenue Hour |
|-----------------|------------------------------------------------|------------------------------------------------|
| Demand Response | \$7.99                                         | \$76.20                                        |
| Total           | \$ <b>7.99</b>                                 | \$76.20                                        |

|                    | Service | Effectiveness |  |
|--------------------|---------|---------------|--|
| Operating Evpenses |         |               |  |

| Mode            | per Unlinked Passenger Trip | Unlinked Trips per<br>Vehicle Revenue Mile | Unlinked Trips per<br>Vehicle Revenue Hour |
|-----------------|-----------------------------|--------------------------------------------|--------------------------------------------|
| Demand Response | \$34.72                     | 0.2                                        | 2.2                                        |
| Total           | \$34.72                     | 0.2                                        | 2.2                                        |