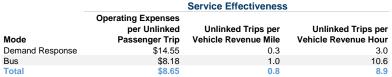

nues  | Funds    | Unlinked Trips | Revenue Miles         | Revenue Hours  | in Years <sup>a</sup> |
| Demand Response | -        | 2              | \$125,560   | \$25,680  | \$0      | 8,629          | 25,680                | 2,877          | 6.5                   |
| Bus             | 3        | -              | \$878,333   | \$107,378 | \$36,361 | 107,431        | 113,018               | 10,109         | 13.8                  |
| Total           | 3        | 2              | \$1,003,893 | \$133,058 | \$36,361 | 116,060        | 138,698               | 12,986         |                       |

### **Performance Measures**

# Mode Operating Expenses per Vehicle Revenue Mile Operating Expenses per Vehicle Revenue Hour Demand Response \$4.89 \$43.64 Bus \$7.77 \$86.89 Total \$7.24 \$77.31





## Notes:

<sup>a</sup>Demand Response - Taxi (DT) and non-dedicated fleets do not report fleet age data.