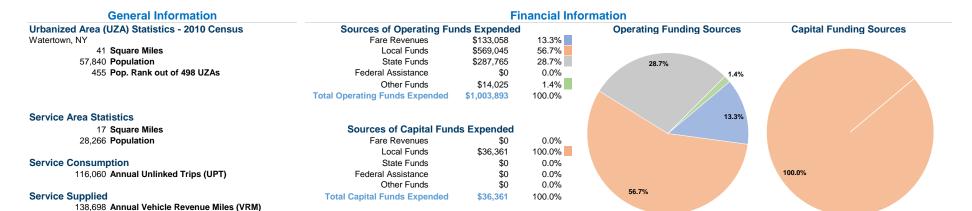

#### http://www.watertown-ny.gov/index.asp?nid=110

# City of Watertown NY dba CitiBus

City of Watertown, Department of Public Works 245 Washington Street, Suite 206 Watertown, NY 13601-3381 2018 Annual Agency Profile



### **Database Information**

NTDID: 20215

Reporter Type: Reduced Reporter

12,986 Annual Vehicle Revenue Hours (VRH)

## **Modal Characteristics**

# Operation Characteristics

## Vehicles Operated at Maximum Service

Service Efficiency

|                 |          |                |             |           | Uses of  |                |                       |                |                       |
|-----------------|----------|----------------|-------------|-----------|----------|----------------|-----------------------|----------------|-----------------------|
|                 | Directly | Purchased      | Operating   | Fare      | Capital  | Annual         | <b>Annual Vehicle</b> | Annual Vehicle | Average Fleet Age     |
| Mode            | Operated | Transportation | Expenses