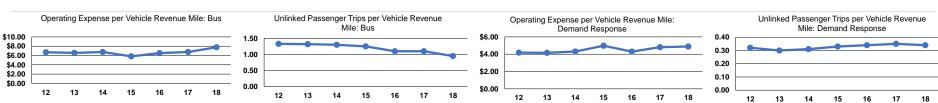

es  | Funds    | Unlinked Trips | Revenue Miles         | Revenue Hours  | in Years <sup>a</sup> |
| Demand Response | -        | 2              | \$125,560   | \$25,680  | \$0      | 8,629          | 25,680                | 2,877          | 6.5                   |
| Bus             | 3        | -              | \$878,333   | \$107,378 | \$36,361 | 107,431        | 113,018               | 10,109         | 13.8                  |
| Total           | 3        | 2              | \$1,003,893 | \$133,058 | \$36,361 | 116,060        | 138,698               | 12,986         |                       |

### **Performance Measures**

# Mode Operating Expenses per Vehicle Revenue Mile Operating Expenses per Vehicle Revenue Hour Demand Response \$4.89 \$43.64 Bus \$7.77 \$86.89 Total \$7.24 \$77.31





## Notes:

<sup>a</sup>Demand Response - Taxi (DT) and non-dedicated fleets do not report fleet age data.