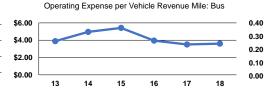

## Service Efficiency

15

17

18

| Mode            | Operating Expenses per<br>Vehicle Revenue Mile | Operating Expenses per<br>Vehicle Revenue Hour |
|-----------------|------------------------------------------------|------------------------------------------------|
| Demand Response | \$3.44                                         | \$66.65                                        |
| Bus             | \$3.60                                         | \$66.65                                        |
| Total           | \$3.51                                         | \$66.65                                        |