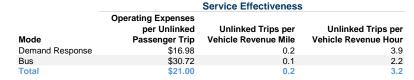

#### **Vehicles Operated** at Maximum Service

|                 |          |                |             |           | Uses of |                |                |                |                       |
|-----------------|----------|----------------|-------------|-----------|---------|----------------|----------------|----------------|-----------------------|
|                 | Directly | Purchased      | Operating   | Fare      | Capital | Annual         | Annual Vehicle | Annual Vehicle | Average Fleet Age     |
| Mode            | Operated | Transportation | Expenses    | Revenues  | Funds   | Unlinked Trips | Revenue Miles  | Revenue Hours  | in Years <sup>a</sup> |
| Demand Response | -        | 18             | \$1,524,016 | \$283,944 | \$0     | 89,774         | 443,054        | 22,865         | 2.6                   |
| Bus             | -        | 8              | \$1,143,628 | \$14,025  | \$0     | 37,232         | 317,868        | 17,158         | 2.9                   |
| Total           | -        | 26             | \$2,667,644 | \$297,969 | \$0     | 127,006        | 760,922        | 40,023         |                       |