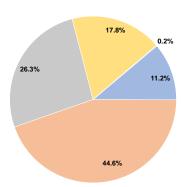

# Sources of Operating Funds Expended

Fare Revenues \$297.969 11.2% Local Funds \$1,189,824 44.6% 26.3% State Funds \$701,320

Federal Assistance \$474,279 17.8% Other Funds \$4,252 0.2%

**Total Operating Funds Expended** \$2,667,644 100.0%