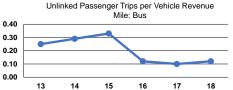

#### **Performance Measures**

## Service Efficiency

15

17

18

| Mode            | Operating Expenses per<br>Vehicle Revenue Mile | Operating Expenses per<br>Vehicle Revenue Hour |
|-----------------|------------------------------------------------|------------------------------------------------|
| Demand Response | \$3.44                                         | \$66.65                                        |
| Bus             | \$3.60                                         | \$66.65                                        |
| Total           | \$3.51                                         | \$66.65                                        |