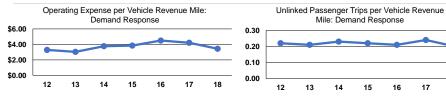

## Service Efficiency

15

17

18

| Mode            | Operating Expenses per<br>Vehicle Revenue Mile | Operating Expenses per<br>Vehicle Revenue Hour |
|-----------------|------------------------------------------------|------------------------------------------------|
| Demand Response | \$3.44                                         | \$66.65                                        |
| Bus             | \$3.60                                         | \$66.65                                        |
| Total           | \$3.51                                         | \$66.65                                        |