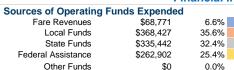

#### Sources of Capital Funds Expended

**Total Operating Funds Expended** 

| Fare Revenues                | \$0 |
|------------------------------|-----|
| Local Funds                  | \$0 |
| State Funds                  | \$0 |
| Federal Assistance           | \$0 |
| Other Funds                  | \$0 |
| Total Capital Funds Expended | \$0 |

#### **Operating Funding Sources**