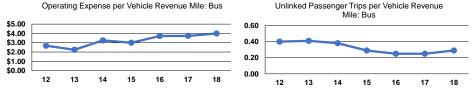

#### **Performance Measures**

# Operating Expenses per Operating Expenses per Vehicle Revenue Mile

Vehicle Revenue Hour Mode \$3.99 Bus \$73.82 \$3.99 \$73.82 **Total** 

|       | 0 |
|-------|---|
| Mode  |   |
| Bus   |   |
| Total |   |

|                    | Service Effectiveness |
|--------------------|-----------------------|
| Operating Expenses |                       |
| per Unlinked       | Unlinked Trips per    |
| Passenger Trip     | Vehicle Revenue Mile  |
| \$13.82            | 0.3                   |

\$13.82

Jnlinked Trips per Unlinked Trips per icle Revenue Mile **Vehicle Revenue Hour** 0.3 0.3

5.3

5.3