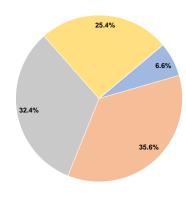

#### Sources of Capital Funds Expended

**Total Operating Funds Expended** 

| Fare Revenues                | \$0 |
|------------------------------|-----|
| Local Funds                  | \$0 |
| State Funds                  | \$0 |
| Federal Assistance           | \$0 |
| Other Funds                  | \$0 |
| Total Capital Funds Expended | \$0 |

#### **Operating Funding Sources**