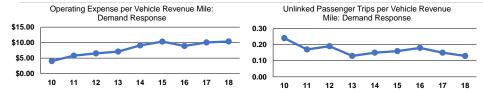

### Service Efficiency

ModeOperating Expenses per<br/>Vehicle Revenue MileOperating Expenses per<br/>Vehicle Revenue MileOperating Expenses per<br/>Vehicle Revenue HourDemand Response\$10.37\$172.14Total\$10.37\$172.14

## Service Effectiveness

Operating Expenses per Unlinked Unlinked Trips per Unlinked Trips per Passenger Trip Vehicle Revenue Mile Vehicle Revenue Hour Mode \$78.45 0.1 Demand Response 2.2 \$78.45 0.1 Total 2.2