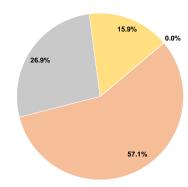

### **Database Information**

NTDID: 20195

Reporter Type: Reduced Reporter

 Fare Revenues
 \$0
 0.0%

 Local Funds
 \$1,288,883
 57.1%

 State Funds
 \$607,208
 26.9%

 Federal Assistance
 \$359,365
 15.9%

 Other Funds
 \$700
 0.0%

\$2,256,156

100.0%