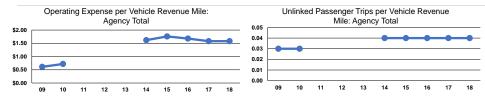

#### Service Efficiency

|            | Operating Expenses per | Operating Expenses per |  |
|------------|------------------------|------------------------|--|
|            | Vehicle Revenue Mile   | Vehicle Revenue Hour   |  |
| l Response | \$1.58                 | \$24.74                |  |
|            | \$1.58                 | \$24.74                |  |

|                 | Service Effectiveness                                |                                            |                                            |
|-----------------|------------------------------------------------------|--------------------------------------------|--------------------------------------------|
| Mode            | Operating Expenses<br>per Unlinked<br>Passenger Trip | Unlinked Trips per<br>Vehicle Revenue Mile | Unlinked Trips per<br>Vehicle Revenue Hour |
| Demand Response | \$37.88                                              | 0.0                                        | 0.7                                        |
| Total           | \$37.88                                              | 0.0                                        | 0.7                                        |