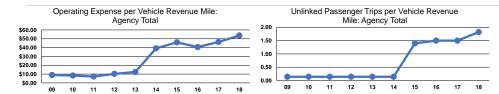

## **Performance Measures**

Mode Ferryboat

**Total** 

Mode

Total

Ferryboat

Service Efficiency Service Effectiveness **Operating Expenses** Operating Expenses per Operating Expenses per per Unlinked Unlinked Trips per Vehicle Revenue Mile Vehicle Revenue Hour Passenger Trip Vehicle Revenue Mile Mode \$53.74 \$451.63 Ferryboat \$29.47 \$53.74 \$451.63 **Total** \$29.47