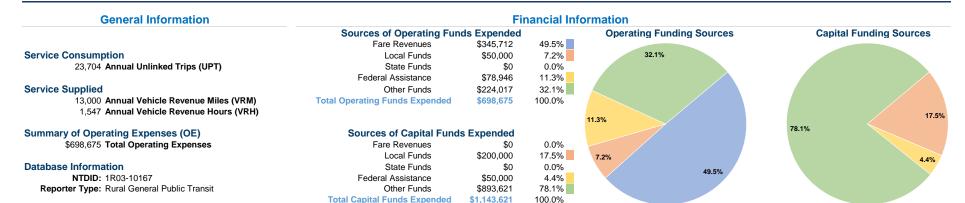

## **Operation Characteristics**

**Vehicles Operated** at Maximum Service

Directly Purchased Operating Fare **Uses of Capital Annual Vehicle Annual Vehicle** Operated Transportation Expenses Revenues **Funds Annual Unlinked Trips Revenue Miles Revenue Hours** 2 \$698.675 \$345.712 \$1.143.621 23.704 13.000 1.547 \$698,675 \$345,712 \$1,143,621 23,704 13,000 1,547