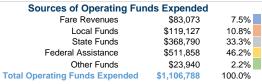

### Summary of Operating Expenses (OE)

\$1,106,788 Total Operating Expenses

## Sources of Capital Funds Expended

0.0% Fare Revenues Local Funds \$0 0.0% State Funds \$205,280 100.0% Federal Assistance \$0 0.0% Other Funds \$0 0.0% **Total Capital Funds Expended** \$205,280 100.0%