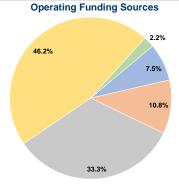

### Summary of Operating Expenses (OE)

\$1,106,788 Total Operating Expenses

## Sources of Capital Funds Expended

0.0% Fare Revenues Local Funds \$0 0.0% State Funds \$205,280 100.0% Federal Assistance \$0 0.0% Other Funds \$0 0.0% **Total Capital Funds Expended** \$205,280 100.0%