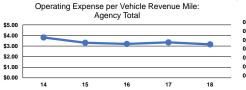

### Service Efficiency

| Mode            | Operating Expenses per<br>Vehicle Revenue Mile | Operating Expenses per<br>Vehicle Revenue Hour |
|-----------------|------------------------------------------------|------------------------------------------------|
| Demand Response | \$2.39                                         | \$37.39                                        |
| Bus             | \$5.17                                         | \$59.79                                        |
| Total           | \$3.16                                         | \$45.00                                        |