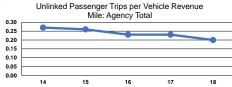

#### **Performance Measures**

|                 | Service Effectiveness                                |                                            |                                            |  |  |  |
|-----------------|------------------------------------------------------|--------------------------------------------|--------------------------------------------|--|--|--|
| Mode            | Operating Expenses<br>per Unlinked<br>Passenger Trip | Unlinked Trips per<br>Vehicle Revenue Mile | Unlinked Trips per<br>Vehicle Revenue Hour |  |  |  |
| Demand Response | \$33.55                                              | 0.1                                        | 1.1                                        |  |  |  |
| Bus             | \$9.76                                               | 0.5                                        | 6.1                                        |  |  |  |
| Total           | \$15.98                                              | 0.2                                        | 2.8                                        |  |  |  |