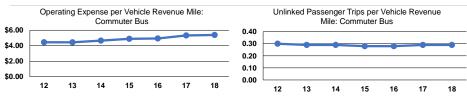

#### **Performance Measures**

#### Service Efficiency Service Effectiveness Operating Expenses Operating Expenses per **Unlinked Trips per** Operating Expenses per per Unlinked Unlinked Trips per Mode Vehicle Revenue Mile Vehicle Revenue Hour Mode Passenger Trip Vehicle Revenue Mile Vehicle Revenue Hour \$179.00 0.3 Commuter Bus \$5.39 Commuter Bus \$18.57 9.6 \$179.00 \$18.57 0.3 \$5.39 Total 9.6 **Total**