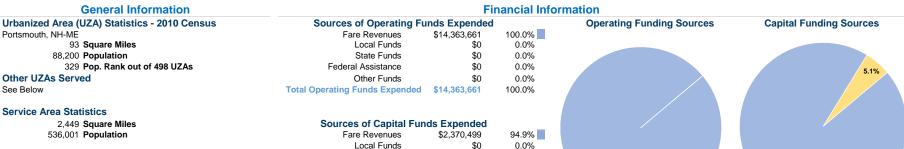

# Jalbert Leasing, Inc. dba C&J Bus Lines

2018 Annual Agency Profile

\$0

\$0

\$127.642

\$2,498,141

0.0%

5.1%

0.0%

100.0%

100.0%

94.9%

## **Modal Characteristics**

State Funds

Other Funds

Federal Assistance

**Total Capital Funds Expended** 