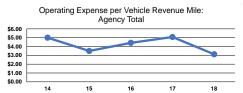

## Valley Transit 2018 Annual Agency Profile

| Genera                                      | al Information                                             | Financial Information                         |                         |                       |        |                           |                                    |                                            |                                            |
|---------------------------------------------|------------------------------------------------------------|-----------------------------------------------|-------------------------|-----------------------|--------|---------------------------|------------------------------------|--------------------------------------------|--------------------------------------------|
|                                             |                                                            | Sources of Operating Funds Expended           |                         |                       |        | Operating Funding Sources |                                    |                                            |                                            |
|                                             |                                                            | Fa                                            | re Revenues             | \$221,959             | 15.2%  |                           |                                    |                                            |                                            |
| Service Consumption                         |                                                            |                                               | Local Funds             | \$221,974             | 15.2%  |                           |                                    |                                            |                                            |
| 62,037 Annual                               | Unlinked Trips (UPT)                                       |                                               | State Funds             | \$64,034              | 4.4%   |                           |                                    |                                            |                                            |
|                                             |                                                            | Federa                                        | al Assistance           | \$951,074             | 65.2%  |                           |                                    |                                            |                                            |
| Service Supplied                            |                                                            |                                               | Other Funds             | \$0                   | 0.0%   |                           |                                    |                                            |                                            |
| -                                           | Vehicle Revenue Miles (VRM)<br>Vehicle Revenue Hours (VRH) | Total Operating Funds Expended                |                         | \$1,459,041           | 100.0% |                           | 65.2%                              | 15.2%                                      |                                            |
| Summary of Operating E                      | Expenses (OE)                                              | Source                                        | s of Capital Fund       | s Expended            |        |                           |                                    |                                            |                                            |
| \$1,459,041 Total Operating Expenses        |                                                            | Fare Revenues                                 |                         | \$0                   |        |                           |                                    |                                            |                                            |
| • • • •                                     |                                                            |                                               | Local Funds             | \$0                   |        |                           |                                    |                                            |                                            |
| Database Information                        |                                                            | State Funds                                   |                         | \$0                   |        |                           |                                    | 15.2%                                      |                                            |
| NTDID: 0R04-00                              | 0327                                                       | Federal Assistance                            |                         | \$0                   |        |                           |                                    |                                            |                                            |
| Reporter Type: Rural General Public Transit |                                                            | Other Funds                                   |                         | \$0                   |        |                           |                                    |                                            |                                            |
| •                                           |                                                            | Total Capital Funds Expended                  |                         | \$0                   |        |                           |                                    | 4.4%                                       |                                            |
|                                             |                                                            |                                               | Modal                   | Characteris           | tics   |                           |                                    |                                            |                                            |
| <b>Operation Characteristic</b>             | cs                                                         |                                               |                         |                       |        |                           |                                    |                                            |                                            |
|                                             | Vehicles Op                                                | Vehicles Operated                             |                         |                       |        |                           |                                    |                                            |                                            |
|                                             | at Maximum                                                 | at Maximum Service                            |                         |                       |        |                           |                                    |                                            |                                            |
|                                             | Directly                                                   | Purchased                                     | Operating               | Fare                  |        | Uses of Capital           |                                    | Annual Vehicle                             | Annual Vehicle                             |
| Mode                                        | Operated                                                   | Transportation                                | Expenses                | Revenues              |        |                           | Annual Unlinked Trips              | Revenue Miles                              | Revenue Hours                              |
| Demand Response<br>Bus                      | 5                                                          | -                                             | \$602,578<br>\$856,463  | \$47,394<br>\$174,565 |        | \$0<br>\$0                | 11,463<br>50,574                   | 135,621<br>331,961                         | 7,976                                      |
| Total                                       | 5<br>10                                                    | -                                             | \$1,459,041             | \$221,959             |        | \$0<br>\$0                | 62,037                             | 467.582                                    | 10,048<br>18,024                           |
| Iotai                                       | 10                                                         | -                                             | φ1, <del>4</del> 55,041 | φ <b>221,3</b> 33     |        | φŪ                        | 02,037                             | 407,302                                    | 10,024                                     |
| Performance Measures                        |                                                            |                                               |                         |                       |        |                           |                                    |                                            |                                            |
|                                             | Sei                                                        | Service Efficiency                            |                         |                       |        |                           | Service Effectiveness              |                                            |                                            |
|                                             | Oneverting Expenses as                                     | Operating Expenses per Operating Expenses per |                         |                       |        |                           | Operating Expenses<br>per Unlinked | Unlinked Trine ner                         | Unlinked Trine no                          |
| Mode                                        |                                                            |                                               |                         | Revenue Hour          |        | de                        | Passenger Trip                     | Unlinked Trips per<br>Vehicle Revenue Mile | Unlinked Trips per<br>Vehicle Revenue Hour |
| Demand Response                             |                                                            | \$4.44                                        |                         | \$75.55               |        | nand Response             | Passenger Trip<br>\$52.57          |                                            | 1.4                                        |
| Bus                                         | \$4.44                                                     |                                               | \$85.24                 |                       | Bus    |                           | \$16.93                            | 0.1                                        | 5.0                                        |
| Total                                       | φ2.30<br>\$3.12                                            |                                               | \$80.95                 |                       | Tot    |                           | \$10.93                            | 0.2                                        | 3.4                                        |
| rotar                                       | φ0.12                                                      | -                                             | φ00.35                  |                       | 101    | u                         | φ <b>2</b> 3.32                    | 0.1                                        | 5                                          |