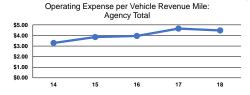

#### **Service Efficiency**

Total (

| Mode            | Operating Expenses per<br>Vehicle Revenue Mile | Operating Expenses per<br>Vehicle Revenue Hour |  |
|-----------------|------------------------------------------------|------------------------------------------------|--|
| Demand Response | \$5.86                                         | \$130.33                                       |  |
| Vanpool         | \$0.50                                         | \$20.36                                        |  |
| Total           | \$4.47                                         | \$112.53                                       |  |