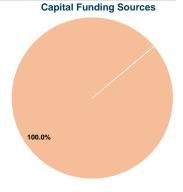

#### Sources of Capital Funds Expended

| Fare Revenues          | \$0      | 0.0%   |
|------------------------|----------|--------|
| Local Funds            | \$14,549 | 100.0% |
| State Funds            | \$0      | 0.0%   |
| Federal Assistance     | \$0      | 0.0%   |
| Other Funds            | \$0      | 0.0%   |
| Capital Funds Expended | \$14,549 | 100.0% |
|                        |          |        |