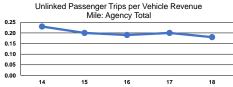

|                 | Service Effectiveness                                |                                            |                                            |  |  |
|-----------------|------------------------------------------------------|--------------------------------------------|--------------------------------------------|--|--|
| Mode            | Operating Expenses<br>per Unlinked<br>Passenger Trip | Unlinked Trips per<br>Vehicle Revenue Mile | Unlinked Trips per<br>Vehicle Revenue Hour |  |  |
| Demand Response | \$28.85                                              | 0.2                                        | 4.5                                        |  |  |
| Vanpool         | \$4.13                                               | 0.1                                        | 4.9                                        |  |  |
| Total           | \$24.55                                              | 0.2                                        | 4.6                                        |  |  |