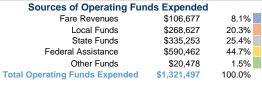

## Summary of Operating Expenses (OE) \$1,321,497 Total Operating Expenses

# 1.5% 44.7% 8.1% 20.3% 25.4%

**Operating Funding Sources** 