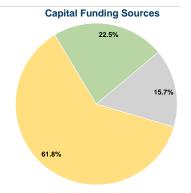

## **Sources of Capital Funds Expended**

0.0% Fare Revenues Local Funds \$0 0.0% State Funds \$58,284 15.7% Federal Assistance \$229,786 61.8% Other Funds \$83,579 22.5% **Total Capital Funds Expended** \$371,649 100.0%