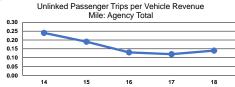

### **Performance Measures**

#### Service Effectiveness

|                 | Service Effectiveness                                |                                            |                                            |  |  |  |
|-----------------|------------------------------------------------------|--------------------------------------------|--------------------------------------------|--|--|--|
| Mode            | Operating Expenses<br>per Unlinked<br>Passenger Trip | Unlinked Trips per<br>Vehicle Revenue Mile | Unlinked Trips per<br>Vehicle Revenue Hour |  |  |  |
| Demand Response | \$25.60                                              | 0.2                                        | 2.5                                        |  |  |  |
| Bus             | \$20.23                                              | 0.1                                        | 2.5                                        |  |  |  |
| Total           | \$23.41                                              | 0.1                                        | 2.5                                        |  |  |  |