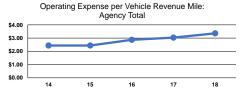

## Service Efficiency

|                 | Operating Expenses per | Operating Expenses per |  |
|-----------------|------------------------|------------------------|--|
| Mode            | Vehicle Revenue Mile   | Vehicle Revenue Hour   |  |
| Demand Response | \$5.77                 | \$63.74                |  |
| Bus             | \$1.90                 | \$51.00                |  |
| Total           | \$3.36                 | \$58.59                |  |