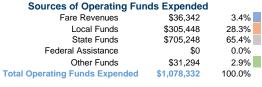

## **Okanogan County Transportation & Nutrition**

2018 Annual Agency Profile

## **General Information**

## **Service Consumption**

46,057 Annual Unlinked Trips (UPT)

## Service Supplied

320,468 Annual Vehicle Revenue Miles (VRM) 18,404 Annual Vehicle Revenue Hours (VRH)

## Summary of Operating Expenses (OE)

\$1,078,332 Total Operating Expenses

#### **Database Information**

NTDID: 0R03-00332

Reporter Type: Rural General Public Transit

## **Financial Information**



## **Sources of Capital Funds Expended**

0.0% Fare Revenues Local Funds \$0 0.0% State Funds \$58,284 15.7% Federal Assistance \$229,786 61.8% Other Funds \$83,579 22.5% **Total Capital Funds Expended** \$371,649 100.0%



**Operating Funding Sources** 



## **Modal Characteristics**

## **Operation Characteristics**

# Vehicles Operated at Maximum Service

|                 | Directly | Purchased      | Operating   | Fare     | Uses of Capital |                | Annual Vehicle | Annual Vehicle |
|-----------------|----------|----------------|-------------|----------|-----------------|----------------|----------------|----------------|
| Mode            | Operated | Transportation | Expenses    | Revenues | Funds Annual l  | Inlinked Trips | Revenue Miles  | Revenue Hours  |
| Demand R