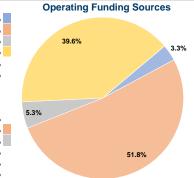

ce Supplied

**Service Consumption** 

424,284 Annual Vehicle Revenue Miles (VRM) 19,100 Annual Vehicle Revenue Hours (VRH)

# Summary of Operating Expenses (OE) \$1,443,871 Total Operating Expenses

#### **Database Information**

NTDID: 0R03-00322

Reporter Type: Rural General Public Transit

# **Financial Information**



# **Sources of Capital Funds Expended**

| Fare Revenues                | \$0       | 0.0%   |
|------------------------------|-----------|--------|
| Local Funds                  | \$66,971  | 21.8%  |
| State Funds                  | \$240,752 | 78.2%  |
| Federal Assistance           | \$0       | 0.0%   |
| Other Funds                  | \$0       | 0.0%   |
| Total Capital Funds Expended | \$307,723 | 100.0% |
|                              |           |        |





#### **Modal Characteristics**

# **Operation Characteristics**

### **Vehicles Operated** at Maximum Service

| Mode            | Directly<br>Operated | Purchased<br>Transportation | Operating<br>Expenses | Fare<br>Revenues | Uses of Capital<br>Funds Annual | Unlinked Trips | Annual Vehicle<br>Revenue Miles | Annual Vehicle<br>Revenue Hours |
|-----------------|----------------------|-----------------------------|-----------------------|------------------|---------------------------------|----------------|---------------------------------|---------------------------------|
| Demand Response | 4                    | · -                         | \$505,493             | \$19,112         | \$172,072                       | 13,878         | 99,251                          | 7,769