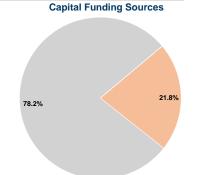

# **Sources of Capital Funds Expended**

| Fare Revenues                | \$0       | 0.0%   |
|------------------------------|-----------|--------|
| Local Funds                  | \$66,971  | 21.8%  |
| State Funds                  | \$240,752 | 78.2%  |
| Federal Assistance           | \$0       | 0.0%   |
| Other Funds                  | \$0       | 0.0%   |
| Total Capital Funds Expended | \$307,723 | 100.0% |
|                              |           |        |