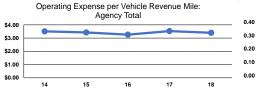

# Service Efficiency

|                 | Operating Expenses per | Operating Expenses per |  |
|-----------------|------------------------|------------------------|--|
| Mode            | Vehicle Revenue Mile   | Vehicle Revenue Hour   |  |
| Demand Response | \$5.09                 | \$65.07                |  |
| Bus             | \$2.89                 | \$82.82                |  |
| Total           | \$3.40                 | \$75.60                |  |