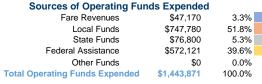

**Pacific Transit** 2018 Annual Agency Profile

216 North Second Street Raymond, WA 98577-2406

# **General Information**

113,650 Annual Unlinked Trips (UPT)

#### Service Supplied

**Service Consumption** 

424,284 Annual Vehicle Revenue Miles (VRM) 19,100 Annual Vehicle Revenue Hours (VRH)

# Summary of Operating Expenses (OE) \$1,443,871 Total Operating Expenses

#### **Database Information**

NTDID: 0R03-00322

Reporter Type: Rural General Public Transit

# **Financial Information**



# **Sources of Capital Funds Expended**

| Fare Revenues                | \$0       | 0.0%   |
|------------------------------|-----------|--------|
| Local Funds                  | \$66,971  | 21.8%  |
| State Funds                  | \$240,752 | 78.2%  |
| Federal Assistance           | \$0       | 0.0%   |
| Other Funds                  | \$0       | 0.0%   |
| Total Capital Funds Expended | \$307,723 | 100.0% |
|                              |           |        |





#### **Modal Characteristics**

# **Operation Characteristics**

### **Vehicles Operated** at Maximum Service

| Mode            | Directly<br>Operated | Purchased<br>Transportation | Operating<br>Expenses | Fare<br>Revenues | Uses of Capital<br>Funds Annual | Unlinked Trips | Annual Vehicle<br>Revenue Miles | Annual V