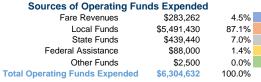

### Summary of Operating Expenses (OE)

\$6,304,632 Total Operating Expenses

**Operating Funding Sources** 