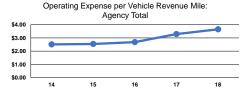

# Service Efficiency

| Mode            | Operating Expenses per<br>Vehicle Revenue Mile | Operating Expenses per<br>Vehicle Revenue Hour |
|-----------------|------------------------------------------------|------------------------------------------------|
| Demand Response | \$4.91                                         | \$78.19                                        |
| Bus             | \$4.11                                         | \$100.40                                       |
| Vanpool         | \$0.37                                         | \$22.16                                        |
| Total           | \$3.65                                         | \$91.96                                        |