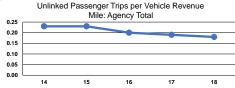

|                 | Service Litectiveness                                |                                            |                                            |  |  |  |
|-----------------|------------------------------------------------------|--------------------------------------------|--------------------------------------------|--|--|--|
| Mode            | Operating Expenses<br>per Unlinked<br>Passenger Trip | Unlinked Trips per<br>Vehicle Revenue Mile | Unlinked Trips per<br>Vehicle Revenue Hour |  |  |  |
| Demand Response | \$34.32                                              | 0.1                                        | 2.3                                        |  |  |  |
| Bus             | \$20.89                                              | 0.2                                        | 4.8                                        |  |  |  |
| Vanpool         | \$2.51                                               | 0.1                                        | 8.8                                        |  |  |  |
| Total           | \$19.82                                              | 0.2                                        | 4.6                                        |  |  |  |