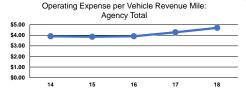

# Service Efficiency

| Mode            | Operating Expenses per<br>Vehicle Revenue Mile | Operating Expenses per<br>Vehicle Revenue Hour |
|-----------------|------------------------------------------------|------------------------------------------------|
| Demand Response | \$6.32                                         | \$72.82                                        |
| Bus             | \$5.54                                         | \$123.65                                       |
| Vanpool         | \$1.88                                         | \$68.33                                        |
| Total           | \$4.70                                         | \$98.46                                        |