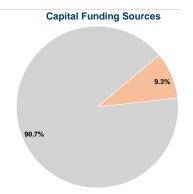

### **Financial Information**

0.0% Fare Revenues Local Funds \$69,060 9.3% State Funds \$674,071 90.7% Federal Assistance \$0 0.0% Other Funds \$0 0.0% **Total Capital Funds Expended** \$743,131 100.0%