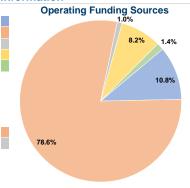

### Summary of Operating Expenses (OE)

\$9,541,632 Total Operating Expenses

### **Financial Information**

0.0% Fare Revenues Local Funds \$69,060 9.3% State Funds \$674,071 90.7% Federal Assistance \$0 0.0% Other Funds \$0 0.0% **Total Capital Funds Expended** \$743,131 100.0%