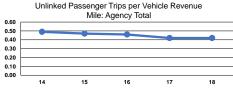

#### Service Effectiveness

|                 | Service Lifectiveness                                |                                            |                                            |  |  |  |
|-----------------|------------------------------------------------------|--------------------------------------------|--------------------------------------------|--|--|--|
| Mode            | Operating Expenses<br>per Unlinked<br>Passenger Trip | Unlinked Trips per<br>Vehicle Revenue Mile | Unlinked Trips per<br>Vehicle Revenue Hour |  |  |  |
| Demand Response | \$41.20                                              | 0.2                                        | 1.8                                        |  |  |  |
| Bus             | \$8.73                                               | 0.6                                        | 14.2                                       |  |  |  |
| Vanpool         | \$13.01                                              | 0.1                                        | 5.3                                        |  |  |  |
| Total           | \$11.29                                              | 0.4                                        | 8.7                                        |  |  |  |