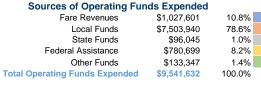

### Summary of Operating Expenses (OE)

\$9,541,632 Total Operating Expenses

### **Financial Information**

0.0% Fare Revenues Local Funds \$69,060 9.3% State Funds \$674,071 90.7% Federal Assistance \$0 0.0% Other Funds \$0 0.0% **Total Capital Funds Expended** \$743,131 100.0%