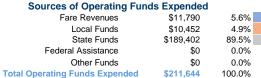

### Summary of Operating Expenses (OE)

\$211,644 Total Operating Expenses

### **Sources of Capital Funds Expended**

Fare Revenues Local Funds \$0 State Funds \$0 Federal Assistance \$0 Other Funds \$0 **Total Capital Funds Expended** \$0