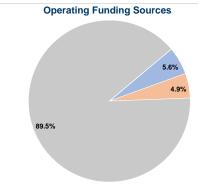

### Summary of Operating Expenses (OE)

\$211,644 Total Operating Expenses

### **Sources of Capital Funds Expended**

Fare Revenues Local Funds \$0 State Funds \$0 Federal Assistance \$0 Other Funds \$0 **Total Capital Funds Expended** \$0