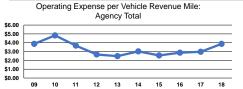

### Service Efficiency

|                 | Operating Expenses per |  |
|-----------------|------------------------|--|
| Mode            | Vehicle Revenue Mile   |  |
| Demand Response | \$3.87                 |  |
| Total           | \$3.87                 |  |
|                 |                        |  |