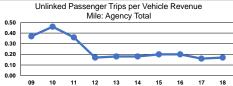

Operating Expenses per Vehicle Revenue Hour \$65.14

|                 | Service Effectiveness                                |                                            |                                            |  |
|-----------------|------------------------------------------------------|--------------------------------------------|--------------------------------------------|--|
| Mode            | Operating Expenses<br>per Unlinked<br>Passenger Trip | Unlinked Trips per<br>Vehicle Revenue Mile | Unlinked Trips per<br>Vehicle Revenue Hour |  |
| Demand Response | \$22.15                                              | 0.2                                        | 2.9                                        |  |
| Total           | \$22.15                                              | 0.2                                        | 2.9                                        |  |