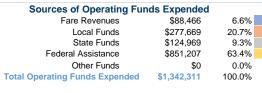

# 63.4% 6.6%

**Operating Funding Sources** 

# **Summary of Operating Expenses (OE)**

\$1,342,311 Total Operating Expenses