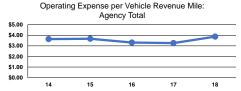

# Service Efficiency

| Mode            | Operating Expenses per<br>Vehicle Revenue Mile | Operating Expenses per<br>Vehicle Revenue Hour |
|-----------------|------------------------------------------------|------------------------------------------------|
| Commuter Bus    | \$3.59                                         | \$88.51                                        |
| Demand Response | \$4.57                                         | \$73.21                                        |
| Bus             | \$4.78                                         | \$71.02                                        |
| Total           | \$3.87                                         | \$82.66                                        |