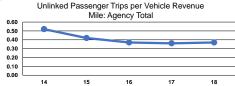

| Mode                   | Operating Expenses<br>per Unlinked<br>Passenger Trip | Unlinked Trips per<br>Vehicle Revenue Mile | Unlinked Trips per<br>Vehicle Revenue Hour |  |
|------------------------|------------------------------------------------------|--------------------------------------------|--------------------------------------------|--|
| Commuter Bus           | \$8.10                                               | 0.4                                        | 10.9                                       |  |
| Demand Response        | \$26.74                                              | 0.2                                        | 2.7                                        |  |
| Bus                    | \$12.43                                              | 0.4                                        | 5.7                                        |  |
| Total                  | \$10.34                                              | 0.4                                        | 8.0                                        |  |
| Demand Response<br>Bus | \$26.74<br>\$12.43                                   | 0.2<br>0.4                                 |                                            |  |