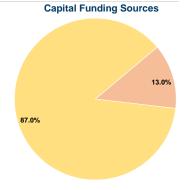

# **Sources of Capital Funds Expended**

| oources or capital i unus    | Lxperiaca |        |
|------------------------------|-----------|--------|
| Fare Revenues                | \$0       | 0.0%   |
| Local Funds                  | \$11,757  | 13.0%  |
| State Funds                  | \$0       | 0.0%   |
| Federal Assistance           | \$78,988  | 87.0%  |
| Other Funds                  | \$0       | 0.0%   |
| Total Capital Funds Expended | \$90,745  | 100.0% |