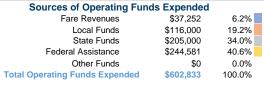

270 Montgomery St.

Woodburn, OR 97071

## City of Woodburn

2018 Annual Agency Profile

# **General Information**

35,672 Annual Unlinked Trips (UPT)

#### Service Supplied

**Service Consumption** 

120,513 Annual Vehicle Revenue Miles (VRM) 8,690 Annual Vehicle Revenue Hours (VRH)

# Summary of Operating Expenses (OE) \$602,833 Total Operating Expenses

#### **Database Information**

NTDID: 0R02-00360

Reporter Type: Rural General Public Transit

#### **Financial Information**



### Sources of Capital Funds Expended

| -xponaoa |                                      |
|----------|--------------------------------------|
| \$0      | 0.0%                                 |
| \$0      | 0.0%                                 |
| \$0      | 0.0%                                 |
| \$22,232 | 100.0%                               |
| \$0      | 0.0%                                 |
| \$22,232 | 100.0%                               |
|          | \$0<br>\$0<br>\$0<br>\$22,232<br>\$0 |





#### **Modal Characteristics**

#### **Operation Characteristics**

#### **Vehicles Operated** at Maximum Service

| Mode            | Directly<br>Operated | Purchased<br>Transportation | Operating<br>Expenses | Fare<br>Revenues | Uses of Capital<br>Funds | Annual Unlinked Trips | Annu