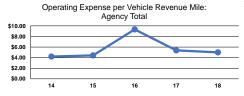

#### Service Efficiency

|                 | Operating Expenses per | Operating Expenses per |  |
|-----------------|------------------------|------------------------|--|
| Mode            | Vehicle Revenue Mile   | Vehicle Revenue Hou    |  |
| Demand Response | \$3.19                 | \$42.74                |  |
| Bus             | \$8.03                 | \$118.67               |  |
| Total           | \$5.00                 | \$69.37                |  |