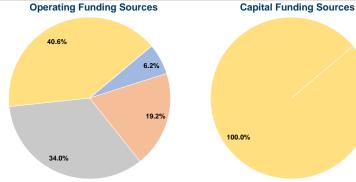

# Summary of Operating Expenses (OE) \$602,833 Total Operating Expenses

### Sources of Capital Funds Expended

| -xponaoa |                                      |
|----------|--------------------------------------|
| \$0      | 0.0%                                 |
| \$0      | 0.0%                                 |
| \$0      | 0.0%                                 |
| \$22,232 | 100.0%                               |
| \$0      | 0.0%                                 |
| \$22,232 | 100.0%                               |
|          | \$0<br>\$0<br>\$0<br>\$22,232<br>\$0 |