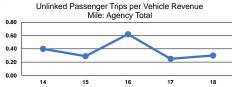

#### Convince Effectiveness

|                 | Service Effectiveness                                |                                            |                                            |  |  |
|-----------------|------------------------------------------------------|--------------------------------------------|--------------------------------------------|--|--|
| Mode            | Operating Expenses<br>per Unlinked<br>Passenger Trip | Unlinked Trips per<br>Vehicle Revenue Mile | Unlinked Trips per<br>Vehicle Revenue Hour |  |  |
| Demand Response | \$16.25                                              | 0.2                                        | 2.6                                        |  |  |
| Bus             | \$17.36                                              | 0.5                                        | 6.8                                        |  |  |
| Total           | \$16.90                                              | 0.3                                        | 4.1                                        |  |  |