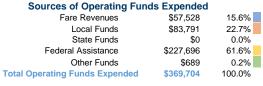

# **City of Pendleton**

2018 Annual Agency Profile

# **General Information**

# **Financial Information**

# **Service Consumption**

48,462 Annual Unlinked Trips (UPT)

# Service Supplied

106,542 Annual Vehicle Revenue Miles (VRM) 13,603 Annual Vehicle Revenue Hours (VRH)

# Summary of Operating Expenses (OE) \$369,704 Total Operating Expenses

#### **Database Information**

NTDID: 0R02-00359

Reporter Type: Rural General Public Transit



# **Sources of Capital Funds Expended**

Fare Revenues Local Funds \$0 State Funds \$0 Federal Assistance \$0 Other Funds \$0 **Total Capital Funds Expended** \$0



# **Modal Characteristics**

# **Operation Characteristics**

# **Vehicles Operated** at Maximum Service

| Mode                   | Directly<br>Operated | Purchased<br>Transportation | Operating<br>Expenses | Fare<br>Revenues | Uses of Capital<br>Funds Annual Unlir | nked Trips | Annual Vehicle<br>Revenue Miles | Annual Vehicle<br>Revenue Hours |
|------------------------|----------------------|-----------------------------|-----------------------|------------------|---------------------------------------|------------|---------------------------------|---------------------------------|
| Demand Response        | -