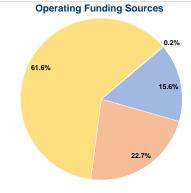

# **City of Pendleton**

2018 Annual Agency Profile

# **General Information**

# **Financial Information**

# **Service Consumption**

48,462 Annual Unlinked Trips (UPT)

# Service Supplied

106,542 Annual Vehicle Revenue Miles (VRM) 13,603 Annual Vehicle Revenue Hours (VRH)

# Summary of Operating Expenses (OE) \$369,704 Total Operating Expenses

#### **Database Information**

NTDID: 0R02-00359

Reporter Type: Rural General Public Transit



# **Sources of Capital Funds Expended**

Fare Revenues Local Funds \$0 State Funds \$0 Federal Assistance \$0 Other Funds \$0 **Total Capital Funds Expended** \$0



# **Modal Characteristics**

# **Operation Characteristics**

# **Vehicles Operated** at Maximum Service

| Mode                   | Directly<br>Operated | Purchased<br>Transportation | Operating<br>Expenses | Fare<br>Revenues | Uses of Capital<br>Funds Annual Unlir | nked Trips | Annual Vehicle<br>Revenue Miles | Annual Vehicle<br>Revenue Hours |
|------------------------|----------------------|-----------------------------|-----------------------|------------------|---------------------------------------|------------|---------------------------------|---------------------------------|
| Demand Response        | -                    | 2                           | \$165,698             | \$12,992         | \$0                                   | 16,672     | 46,816