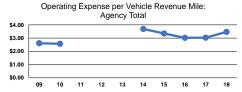

# Service Efficiency

|                        | Operating Expenses per | Operating Expenses per |
|------------------------|------------------------|------------------------|
| Mode                   | Vehicle Revenue Mile   | Vehicle Revenue Hour   |
| Demand Response        | \$3.54                 | \$29.31                |
| Demand Response - Taxi | \$3.42                 | \$25.66                |
| Total                  | \$3 <i>4</i> 7         | \$27.18                |