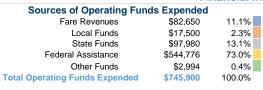

# **Coos County Area Transit**

2018 Annual Agency Profile

93781 Newport Lane Coos Bay, OR 97420-0000

## **General Information**

# Service Consumption

44,144 Annual Unlinked Trips (UPT)

## Service Supplied

229,075 Annual Vehicle Revenue Miles (VRM) 18,776 Annual Vehicle Revenue Hours (VRH)

## Summary of Operating Expenses (OE)

\$745,900 Total Operating Expenses

#### **Database Information**

NTDID: 0R02-00307

Reporter Type: Rural General Public Transit

## **Financial Information**



# **Sources of Capital Funds Expended**

0.0% Fare Revenues Local Funds \$0 0.0% State Funds \$26,341 15.1% Federal Assistance \$148,078 84.9% Other Funds \$0 0.0% **Total Capital Funds Expended** \$174,419 100.0%





## **Modal Characteristics**

# **Operation Characteristics**

# Vehicles Operated at Maximum Service

|                 | Directly | Purchased      | Operating | Fare     | Uses of Capital |                      | Annual Vehicle | <b>Annual Vehicle</b> |
|-----------------|----------|----------------|-----------|----------|-----------------|----------------------|----------------|-----------------------|
| Mode            | Operated | Transportation | Expenses  | Revenues | Funds A         | nnual Unlinked Trips | Revenue Miles  | Revenue Hours         |
| Commuter Bus