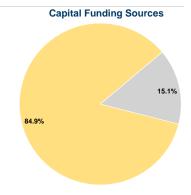

# **Sources of Capital Funds Expended**

0.0% Fare Revenues Local Funds \$0 0.0% State Funds \$26,341 15.1% Federal Assistance \$148,078 84.9% Other Funds \$0 0.0% **Total Capital Funds Expended** \$174,419 100.0%