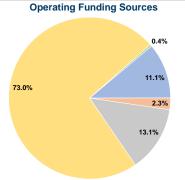

# **Coos County Area Transit**

2018 Annual Agency Profile

93781 Newport Lane Coos Bay, OR 97420-0000

## **General Information**

# Service Consumption

44,144 Annual Unlinked Trips (UPT)

## Service Supplied

229,075 Annual Vehicle Revenue Miles (VRM) 18,776 Annual Vehicle Revenue Hours (VRH)

## Summary of Operating Expenses (OE)

\$745,900 Total Operating Expenses

#### **Database Information**

NTDID: 0R02-00307

Reporter Type: Rural General Public Transit

## **Financial Information**



# **Sources of Capital Funds Expended**

0.0% Fare Revenues Local Funds \$0 0.0% State Funds \$26,341 15.1% Federal Assistance \$148,078 84.9% Other Funds \$0 0.0% **Total Capital Funds Expended** \$174,419 100.0%





## **Modal Characteristics**

# **Operation Characteristics**

# Vehicles Operated at Maximum Service

|                 | Directly | Purchased      | Operating | Fare     | Uses of Capital |                      | Annual Vehicle | <b>Annual Vehicle</b> |
|-----------------|----------|----------------|-----------|----------|-----------------|----------------------|----------------|-----------------------|
| Mode            | Operated | Transportation | Expenses  | Revenues | Funds A         | nnual Unlinked Trips | Revenue Miles  | Revenue Hours         |
| Commuter Bus    | 4        | -              | \$121,581 | \$12,891 | \$0             | 5,298                | 61,877         | 2,966                 |
| Demand Response | 5        | -              | \$490,065 | \$41,816 | \$0