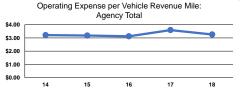

# Service Efficiency

| Mode            | Operating Expenses per<br>Vehicle Revenue Mile | Operating Expenses per<br>Vehicle Revenue Hour |
|-----------------|------------------------------------------------|------------------------------------------------|
| Commuter Bus    | \$1.96                                         | \$40.99                                        |
| Demand Response | \$5.03                                         | \$45.55                                        |
| Bus             | \$1.93                                         | \$26.58                                        |
| Total           | \$3.26                                         | \$39.73                                        |