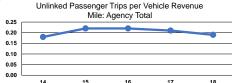

#### Service Effectiveness

|                 | Service Effectiveness                                |                                            |                                            |  |  |  |
|-----------------|------------------------------------------------------|--------------------------------------------|--------------------------------------------|--|--|--|
| Mode            | Operating Expenses<br>per Unlinked<br>Passenger Trip | Unlinked Trips per<br>Vehicle Revenue Mile | Unlinked Trips per<br>Vehicle Revenue Hour |  |  |  |
| Commuter Bus    | \$22.95                                              | 0.1                                        | 1.8                                        |  |  |  |
| Demand Response | \$45.59                                              | 0.1                                        | 1.0                                        |  |  |  |
| Bus             | \$4.78                                               | 0.4                                        | 5.6                                        |  |  |  |
| Total           | \$16.90                                              | 0.2                                        | 2.4                                        |  |  |  |