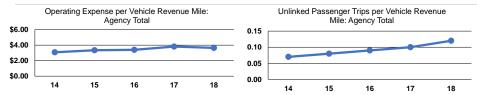

### Service Efficiency

| Mode            | Operating Expenses per<br>Vehicle Revenue Mile | Operating Expenses per<br>Vehicle Revenue Hour |
|-----------------|------------------------------------------------|------------------------------------------------|
| Demand Response | \$3.65                                         | \$52.32                                        |
| Total           | <b>\$3.65</b>                                  | \$52.32                                        |

#### Service Effectiveness

|                 | Operating Expenses per Unlinked | Unlinked Trips per   | Unlinked Trips per   |
|-----------------|---------------------------------|----------------------|----------------------|
| Mode            | Passenger Trip                  | Vehicle Revenue Mile | Vehicle Revenue Hour |
| Demand Response | \$30.95                         | 0.1                  | 1.7                  |
| Total           | \$30.95                         | 0.1                  | 1.7                  |