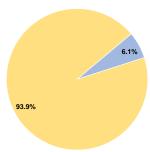

#### **Database Information**

NTDID: 00279 Reporter Type: Tribal Reporter

**Financial Information** 

6.1% Fare Revenues \$2,194 Local Funds 0.0% State Funds \$0 0.0% 93.9% Federal Assistance \$33,491 Other Funds \$0 0.0% **Total Operating Funds Expended** \$35,685 100.0%