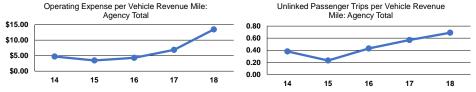

## Service Efficiency

Operating Expenses per Operating Expenses per Mode Vehicle Revenue Mile Vehicle Revenue Hour \$103.22 Demand Response \$13.47 \$13.47 \$103.22 **Total** 

Service Effectiveness Operating Expenses per Unlinked Mode Passenger Trip Vehicle Revenue Mile \$19.53 Demand Response \$19.53 Total