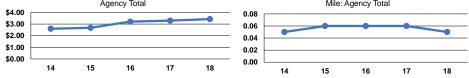

0.0

0.1

0.1

0.4

2.0

1.9

| wode                                  | venicie Revenue wille | venicie Revenue Hour                                               |  |
|---------------------------------------|-----------------------|--------------------------------------------------------------------|--|
| Demand Response                       | \$3.66                | \$120.37                                                           |  |
| Bus                                   | \$3.42                | \$118.74                                                           |  |
| Total                                 | \$3.43                | \$118.85                                                           |  |
| Operating Expense per Vehicle Revenue | Mile: Unlinked F      | Unlinked Passenger Trips per Vehicle Revenue<br>Mile: Agency Total |  |