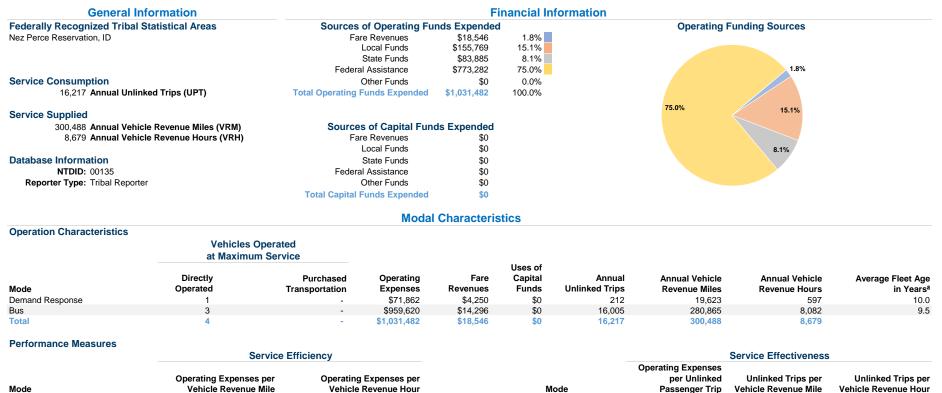

## **Nez Perce Tribe**

2018 Annual Agency Profile

Demand Response

Bus

Total

\$338.97

\$59.96

\$63.60

0.0

0.1

0.1

0.4

2.0

1.9

| wode                                  | venicie Revenue wille | venicie Revenue Hour                                               |  |
|---------------------------------------|-----------------------|--------------------------------------------------------------------|--|
| Demand Response                       | \$3.66                | \$120.37                                                           |  |
| Bus                                   | \$3.42                | \$118.74                                                           |  |
| Total                                 | \$3.43                | \$118.85                                                           |  |
| Operating Expense per Vehicle Revenue | Mile: Unlinked F      | Unlinked Passenger Trips per Vehicle Revenue<br>Mile: Agency Total |  |