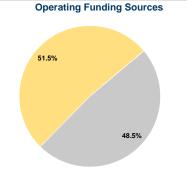

### **Financial Information**

Total

| Ocarocc or Capitar rando Expended |          |        |  |  |  |  |
|-----------------------------------|----------|--------|--|--|--|--|
| Fare Revenues                     | \$0      | 0.0%   |  |  |  |  |
| Local Funds                       | \$0      | 0.0%   |  |  |  |  |
| State Funds                       | \$6,954  | 51.8%  |  |  |  |  |
| Federal Assistance                | \$6,463  | 48.2%  |  |  |  |  |
| Other Funds                       | \$0      | 0.0%   |  |  |  |  |
| Total Capital Funds Expended      | \$13,417 | 100.0% |  |  |  |  |