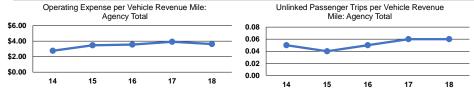

#### **Performance Measures**

#### Service Efficiency

| Mode            | Operating Expenses per<br>Vehicle Revenue Mile | Operating Expenses per<br>Vehicle Revenue Hour |
|-----------------|------------------------------------------------|------------------------------------------------|
| Demand Response | \$3.63                                         | \$112.31                                       |
| Total           | \$3.63                                         | \$112.31                                       |

#### **Operating Expenses** per Unlinked Mode Passenger Trip \$65.74 Demand Response

\$65.74

Service Effectiveness Unlinked Trips per Unlinked Trips per Vehicle Revenue Mile Vehicle Revenue Hour 0.1 0.1