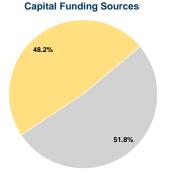

### **Financial Information**

Total

| Ocarocc or Capitar rando Expended |          |        |  |  |  |  |
|-----------------------------------|----------|--------|--|--|--|--|
| Fare Revenues                     | \$0      | 0.0%   |  |  |  |  |
| Local Funds                       | \$0      | 0.0%   |  |  |  |  |
| State Funds                       | \$6,954  | 51.8%  |  |  |  |  |
| Federal Assistance                | \$6,463  | 48.2%  |  |  |  |  |
| Other Funds                       | \$0      | 0.0%   |  |  |  |  |
| Total Capital Funds Expended      | \$13,417 | 100.0% |  |  |  |  |