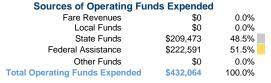

### **Financial Information**

Total

| Ocarocc or Capitar rando Expended |          |        |  |  |  |  |
|-----------------------------------|----------|--------|--|--|--|--|
| Fare Revenues                     | \$0      | 0.0%   |  |  |  |  |
| Local Funds                       | \$0      | 0.0%   |  |  |  |  |
| State Funds                       | \$6,954  | 51.8%  |  |  |  |  |
| Federal Assistance                | \$6,463  | 48.2%  |  |  |  |  |
| Other Funds                       | \$0      | 0.0%   |  |  |  |  |
| Total Capital Funds Expended      | \$13,417 | 100.0% |  |  |  |  |