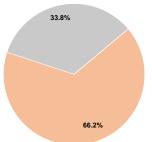

# **Sources of Operating Funds Expended** Fare Revenues

0.0% Local Funds \$168,608 66.2% State Funds \$86,193 33.8% Federal Assistance \$0 0.0% Other Funds \$0 0.0% **Total Operating Funds Expended** \$254,801 100.0%