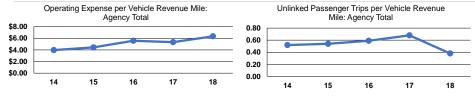

## Service Efficiency

Operating Expenses per Operating Expenses per Vehicle Revenue Mile Vehicle Revenue Hour \$6.34 \$90.13 \$6.34 \$90.13

**Operating Expenses** per Unlinked Mode Passenger Trip \$16.75 Bus Total

Service Effectiveness

\$16.75

Unlinked Trips per Unlinked Trips per Vehicle Revenue Mile Vehicle Revenue Hour 0.4 5.4 0.4 5.4