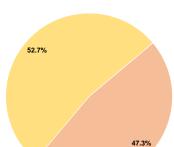

### **Financial Information**

100.0%

Fare Revenues \$0 0.0% Local Funds \$392,566 47.3% State Funds \$0 0.0% Federal Assistance \$438,132 52.7% Other Funds \$0 0.0%

Total Operating Funds Expended \$830,698

## **Operating Funding Sources**