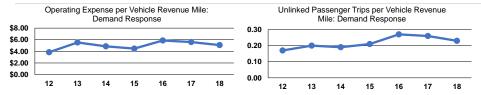

#### **Performance Measures**

**Demand Response** 

# Operating Expenses per Vehicle Revenue Mile \$5.08 Operating Expenses per Vehicle Revenue Hour \$76.88

Service Efficiency

\$5.08

|                 | Operating |
|-----------------|-----------|
|                 | per       |
| Mode            | Passe     |
| Demand Response |           |
| Total           |           |
|                 |           |

\$22.20

\$22.20

Unlinked Trips per Vehicle Revenue Mile

0.2
0.2
3.5
0.2
3.5