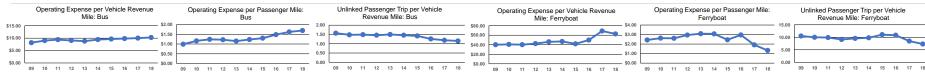

### **Performance Measures** Service Efficiency Service Effectiveness

| Mode                   | Operating Expenses per<br>Vehicle Revenue Mile | Operating Expenses per<br>Vehicle Revenue Hour | Mode                   | Operating Expenses per<br>Passenger Mile | Operating Expenses per<br>Unlinked Passenger Trip | Unlinked Trips per<br>Vehicle Revenue Mile | Unlinked Trips per<br>Vehicle Revenue Hour |
|------------------------|------------------------------------------------|------------------------------------------------|------------------------|------------------------------------------|---------------------------------------------------|--------------------------------------------|--------------------------------------------|
| Demand Response        | \$9.86                                         | \$141.04                                       | Demand Response        | \$6.68                                   | \$41.98                                           | 0.2                                        | 3.4                                        |
| Demand Response - Taxi | \$7.23                                         | \$140.59                                       | Demand Response - Taxi | \$7.04                                   | \$41.63                                           | 0.2                                        | 3.4                                        |
| Ferryboat              | \$62.73                                        | \$777.75                                       | Ferryboat              | \$1.33                                   | \$8.57                                            | 7.3                                        | 90.7                                       |
| Bus                    | \$10.27                                        | \$167.42                                       | Bus                    | \$1.69                                   | \$8.91                                            | 1.2                                        | 18.8                                       |
| Vanpool                | \$1.47                                         | \$44.11                                        | Vanpool                | \$0.34                                   | \$6.78                                            | 0.2                                        | 6.5                                        |
| Total                  | \$9.98                                         | \$168.35                                       | Total                  | \$1.80                                   | \$11.29                                           | 0.9                                        | 14.9                                       |